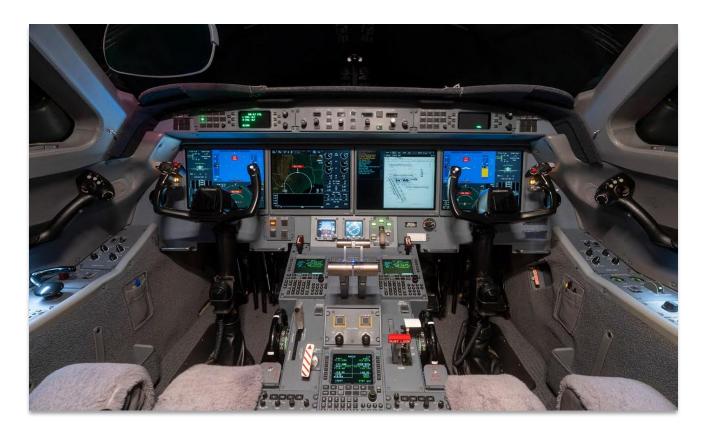

#### **AVIONICS: HONEYWELL PRIMUS EPIC PLANEVIEW AVIONICS SUITE**

- CVR:
- DME:
- EFIS: Honeywell
- FDR: Yes
- FMS: Triple Honeywell

Yes

Yes

- GPS: Dual Honeywell
- Hi Frequency: Dual
- IRS: Triple
- Radar Altimeter: Yes
- TAWS: EGPWS
- TCAS: TCAS-II w/change 7
- Gulfstream Computerized Maintenance Program (G-CMP)
- SATCOM
- Cockpit Voice Recorder
- Flight Data Recorder
- 8.33 channel spacing
- RVSM
- Terrain Awareness & Warning System
- Traffic Collision Avoidance System
- Heads-Up Display
- Enhanced Vision System
- ADS-B Capable
- CPDLC
- Future Air Navigation System (FANS)
- Auxiliary Power Unit
- Third Flight Management System
- Third Inertial Reference System
- Weather Radar
- Emergency Locator Transmitter