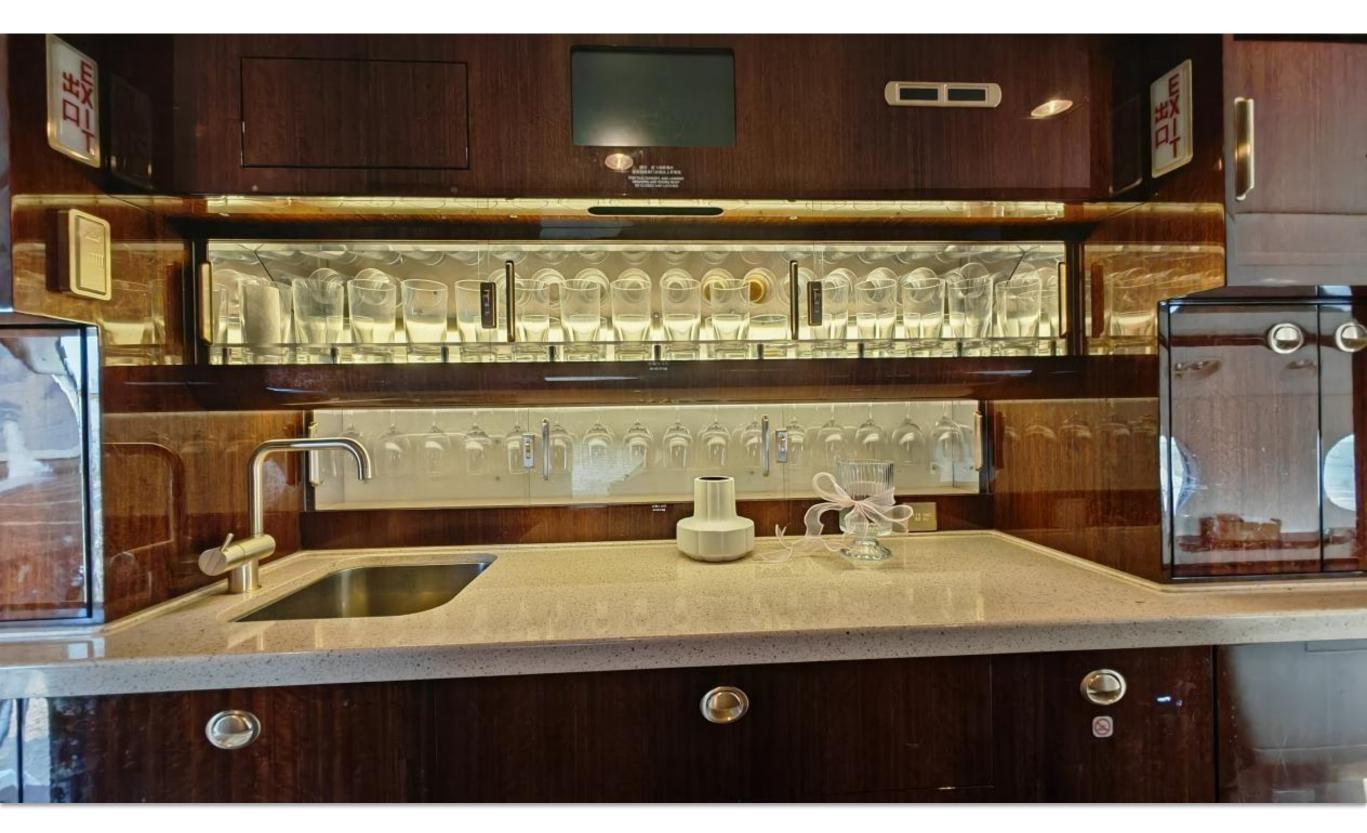

#### **INTERIOR**

Features 14 + Flight Deck Crew Configuration + Observer – Jump Seat + Forward Crew Rest Area with Monitor and Workstation in 3 Zones with Forward Crew Lavatory and Aft Cabin VIP Lavatory and with Forward Galley having Microwave Oven, High Temperature Oven, Coffee Maker, Galley Annex Cooling Unit.