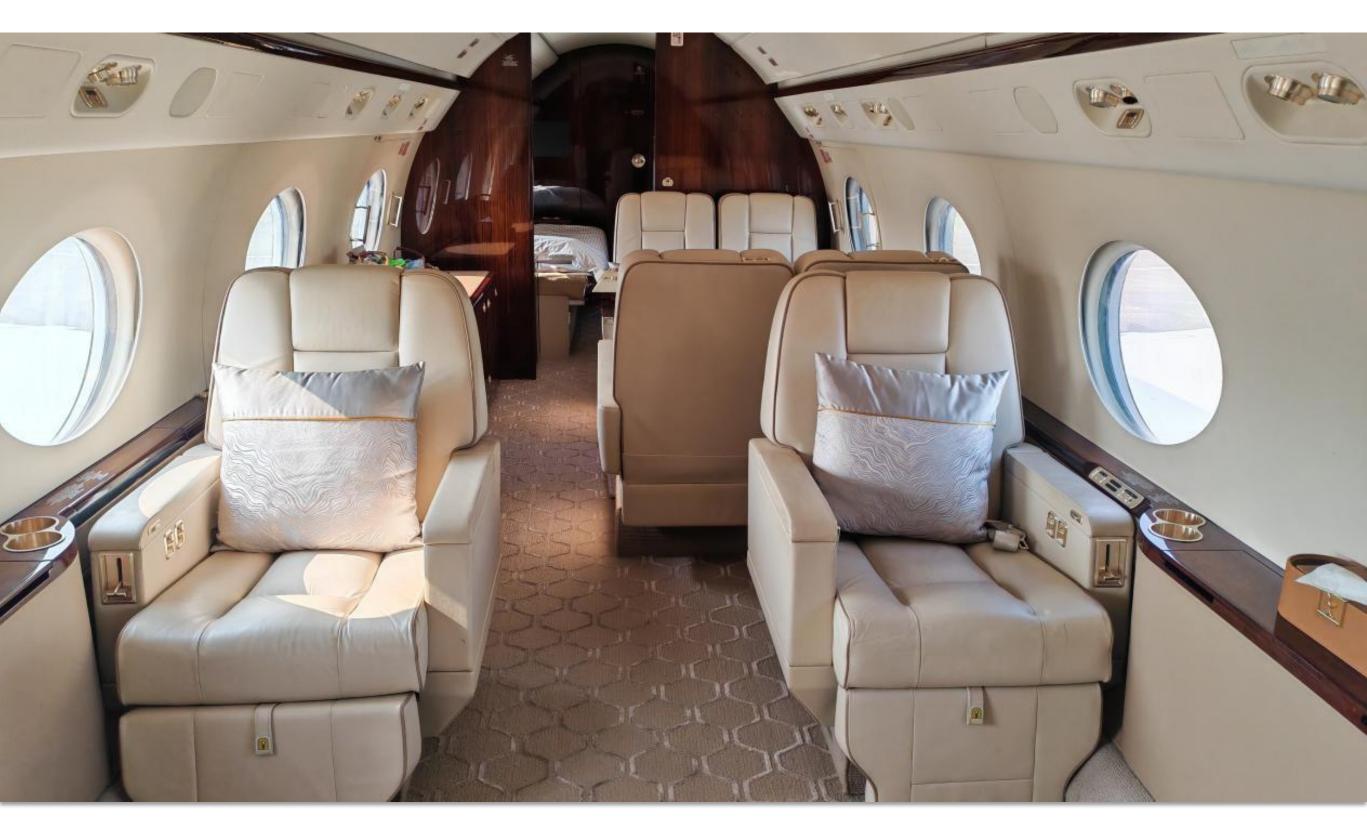

#### **INTERIOR**

Features 14 + Flight Deck Crew Configuration + Observer – Jump Seat + Forward Crew Rest Area with Monitor and Workstation in 3 Zones with Forward Crew Lavatory and Aft Cabin VIP Lavatory and with Forward Galley having Microwave Oven, High Temperature Oven, Coffee Maker, Galley Annex Cooling Unit.

- **Forward Cabin:** Four (04) Seats in Club Arrangement with Pull-Out Tables
- **Mid Cabin:** Four (04)-Place Dining Conference Group Opposite a Credenza for Storage
- Aft Cabin: Two (02) Seats in Club Arrangement with Pull-Out Tables Opposite Three (03)-Place Divans