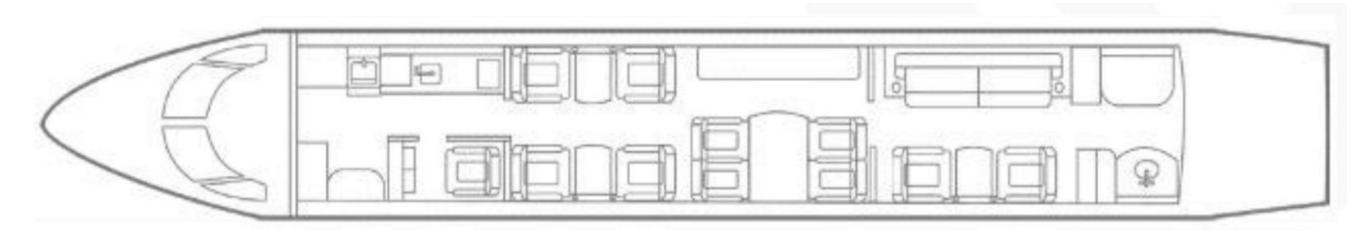

#### **INTERIOR**

Features 14 + Flight Deck Crew Configuration + Observer – Jump Seat + Forward Crew Rest Area with Monitor and Workstation in 3 Zones with Forward Crew Lavatory and Aft Cabin VIP Lavatory and with Forward Galley having Microwave Oven, High Temperature Oven, Coffee Maker, Galley Annex Cooling Unit.

- **Forward Cabin:** Four (04) Seats in Club Arrangement with Pull-Out Tables
- **Mid Cabin:** Four (04)-Place Dining Conference Group Opposite a Credenza for Storage
- Aft Cabin: Two (02) Seats in Club Arrangement with Pull-Out Tables Opposite Three (03)-Place Divans