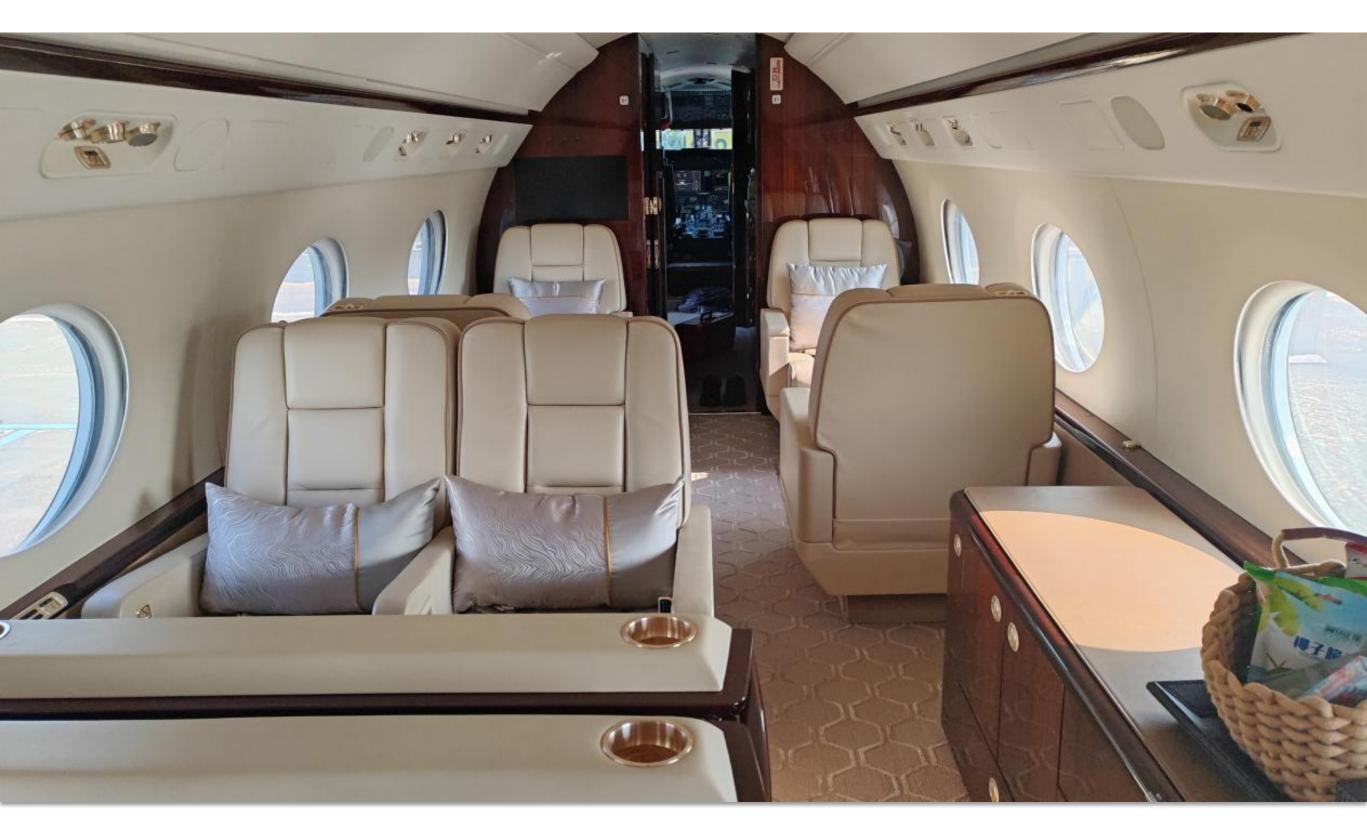

#### **INTERIOR**

Features 14 + Flight Deck Crew Configuration + Observer – Jump Seat + Forward Crew Rest Area with Monitor and Workstation in 3 Zones with Forward Crew Lavatory and Aft Cabin VIP Lavatory and with Forward Galley having Microwave Oven, High Temperature Oven, Coffee Maker, Galley Annex Cooling Unit.

- **Forward Cabin:** Four (04) Seats in Club Arrangement with Pull-Out Tables
- **Mid Cabin:** Four (04)-Place Dining Conference Group Opposite a Credenza for Storage
- Aft Cabin: Two (02) Seats in Club Arrangement with Pull-Out Tables Opposite Three (03)-Place Divans