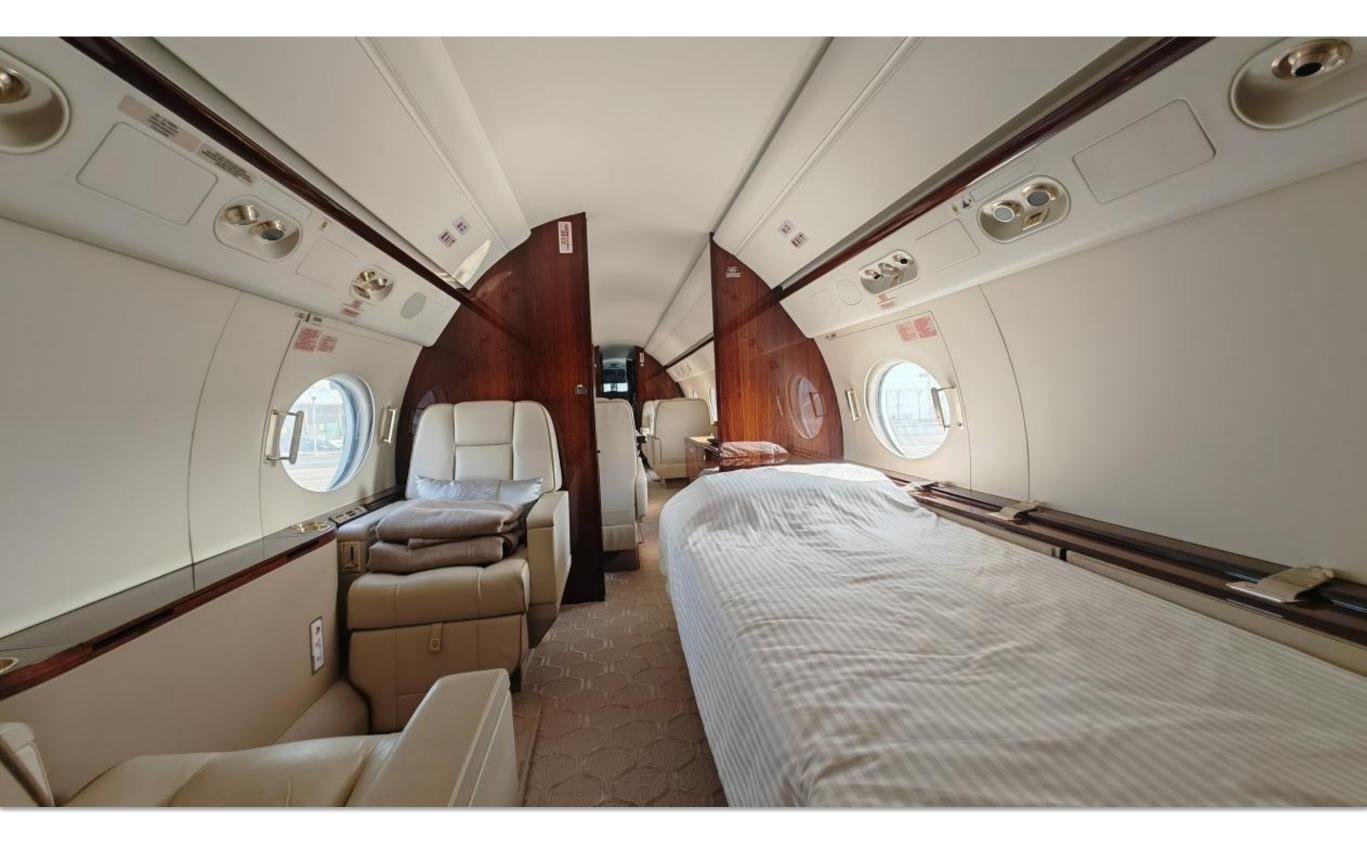

#### **INTERIOR**

Features 14 + Flight Deck Crew Configuration + Observer – Jump Seat + Forward Crew Rest Area with Monitor and Workstation in 3 Zones with Forward Crew Lavatory and Aft Cabin VIP Lavatory and with Forward Galley having Microwave Oven, High Temperature Oven, Coffee Maker, Galley Annex Cooling Unit.