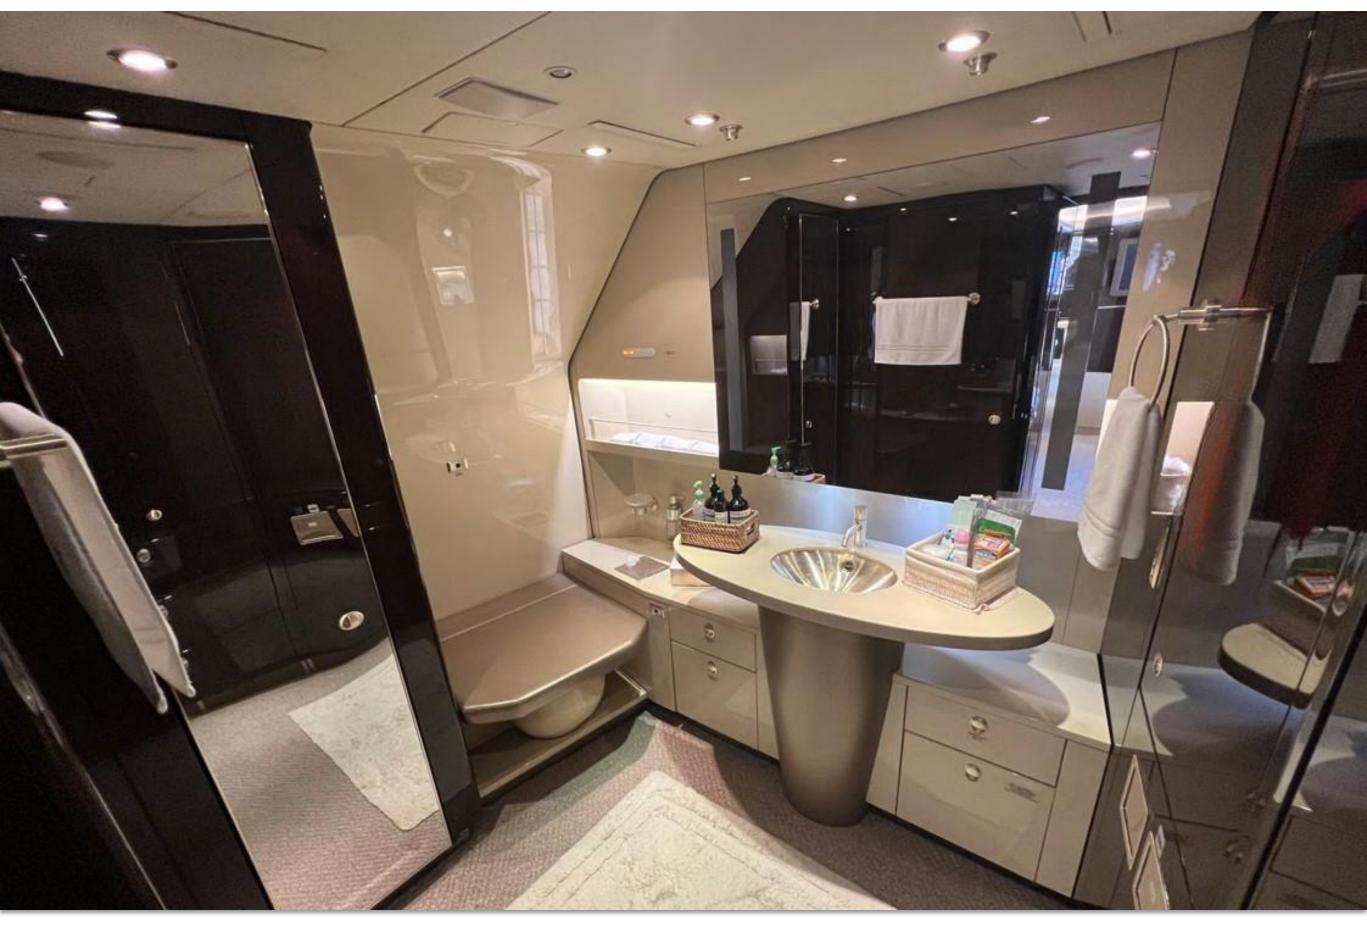

### **INTERIOR**

Custom 19 Passengers VVIP Configuration with Forward Airstairs entry + Flight Deck Crew + 2 Folding Main Entry Attendants Seating. Providing a lounge, dining area, a private office which converts to a bedroom and bathrooms.

Entourage Area:Two (02) Club Seating Positions with Pull-out table and opposite is the video/audio control centre (VCC), for<br/>Airshow, boarding program and video/audio control.Executive Lounge:Four (04) Place Conference Group opposite a Three (03) Place Divan followed by a One (01) Arm-Chairs along with<br/>Four (04) Place Divan and opposite a Two (02) Club Seating Positions with Pull-out table.Hallway:Between the Executive Lounge and the Private Office features an optional LH-side mid-cabin lavatory module in<br/>lieu of the standard storage area.Private Office:Three (03) Place Divan and opposite a Two (02) Club Seating Positions with Pull-out table.Washroom:Full-size Washroom located at the rear