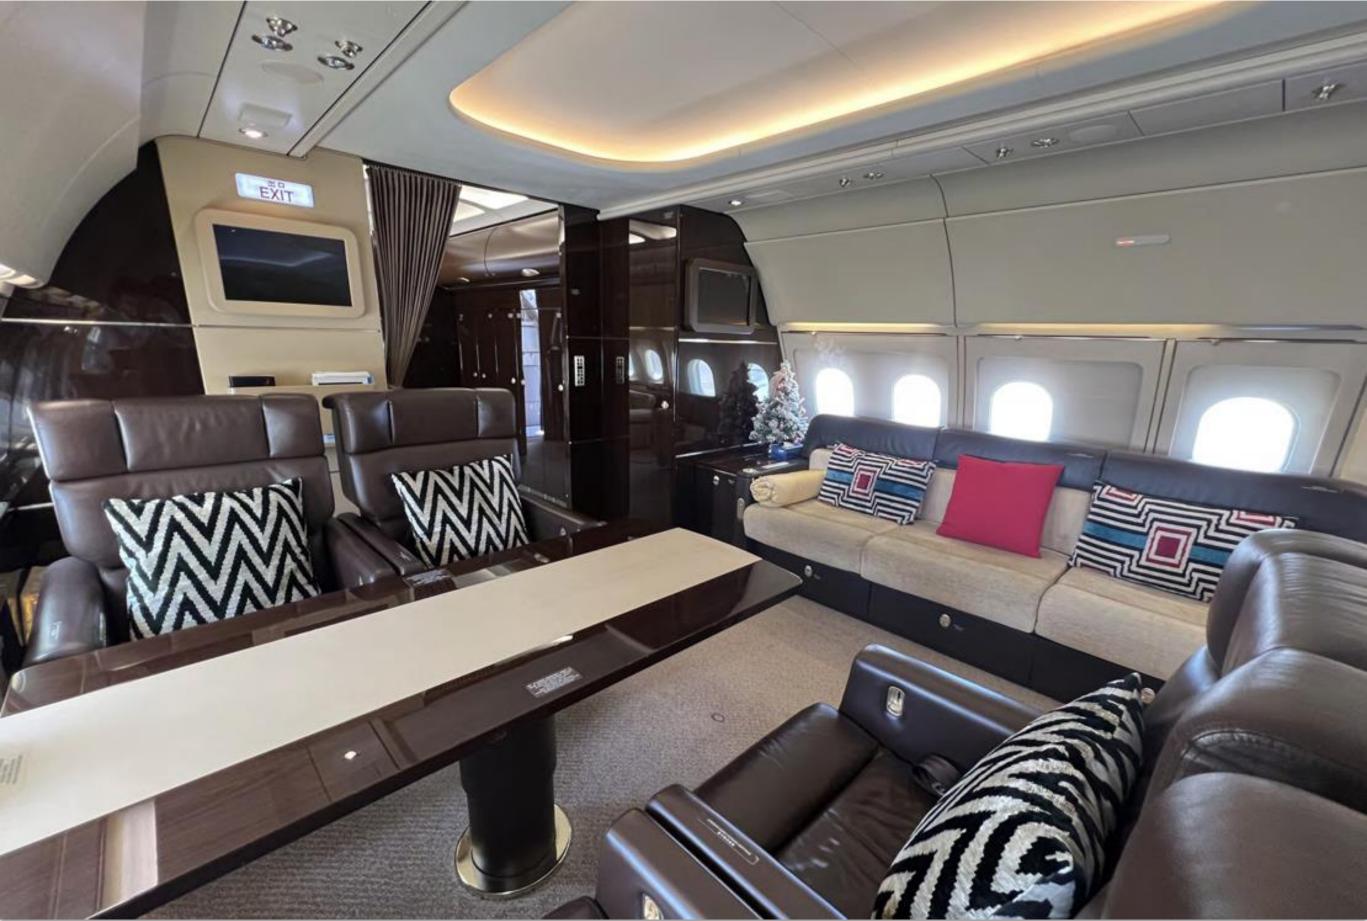

### **INTERIOR**

Custom 19 Passengers VVIP Configuration with Forward Airstairs entry + Flight Deck Crew + 2 Folding Main Entry Attendants Seating. Providing a lounge, dining area, a private office which converts to a bedroom and bathrooms.

Entourage Area:Two (02) Club Seating Positions with Pull-out table and opposite is the video/audio control centre (VCC), for<br/>Airshow, boarding program and video/audio control.Executive Lounge:Four (04) Place Conference Group opposite a Three (03) Place Divan followed by a One (01) Arm-Chairs along with<br/>Four (04) Place Divan and opposite a Two (02) Club Seating Positions with Pull-out table.Hallway:Between the Executive Lounge and the Private Office features an optional LH-side mid-cabin lavatory module in<br/>lieu of the standard storage area.Private Office:Three (03) Place Divan and opposite a Two (02) Club Seating Positions with Pull-out table.Washroom:Full-size Washroom located at the rear