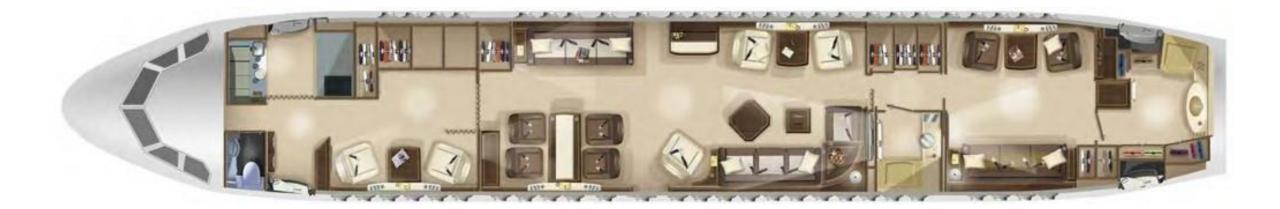

### **INTERIOR**

Custom 19 Passengers VVIP Configuration with Forward Airstairs entry + Flight Deck Crew + 2 Folding Main Entry Attendants Seating. Providing a lounge, dining area, a private office which converts to a bedroom and bathrooms.

Entourage Area:Two (02) Club Seating Positions with Pull-out table and opposite is the video/audio control centre (VCC), for<br/>Airshow, boarding program and video/audio control.Executive Lounge:Four (04) Place Conference Group opposite a Three (03) Place Divan followed by a One (01) Arm-Chairs along with<br/>Four (04) Place Divan and opposite a Two (02) Club Seating Positions with Pull-out table.Hallway:Between the Executive Lounge and the Private Office features an optional LH-side mid-cabin lavatory module in<br/>lieu of the standard storage area.Private Office:Three (03) Place Divan and opposite a Two (02) Club Seating Positions with Pull-out table.Washroom:Full-size Washroom located at the rear