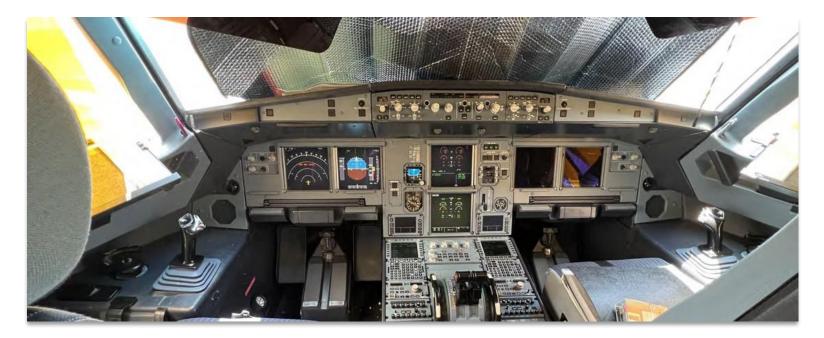

# AVIONICS

- Dual THALES FMGC
- ADS-B Out Compliant (DO-260B)
- FANS 1/A+ Compliant
- Triple VHF Honeywell
- Dual HF Rockwell Collins
- CVR L3 Communications
- SSFDR L3 Communications
- FM Immunity
- Collins Aerospace Satcom Low Speed Data (HST 2110)
- VHF 8.33 KHz
- TCAS Change Number (CHANGE 7.1)
- Predictive Windshear Activation
- RVSM Capability
- Enhanced GPWS
- ETOPS 180mn (Compliant at initial delivery)