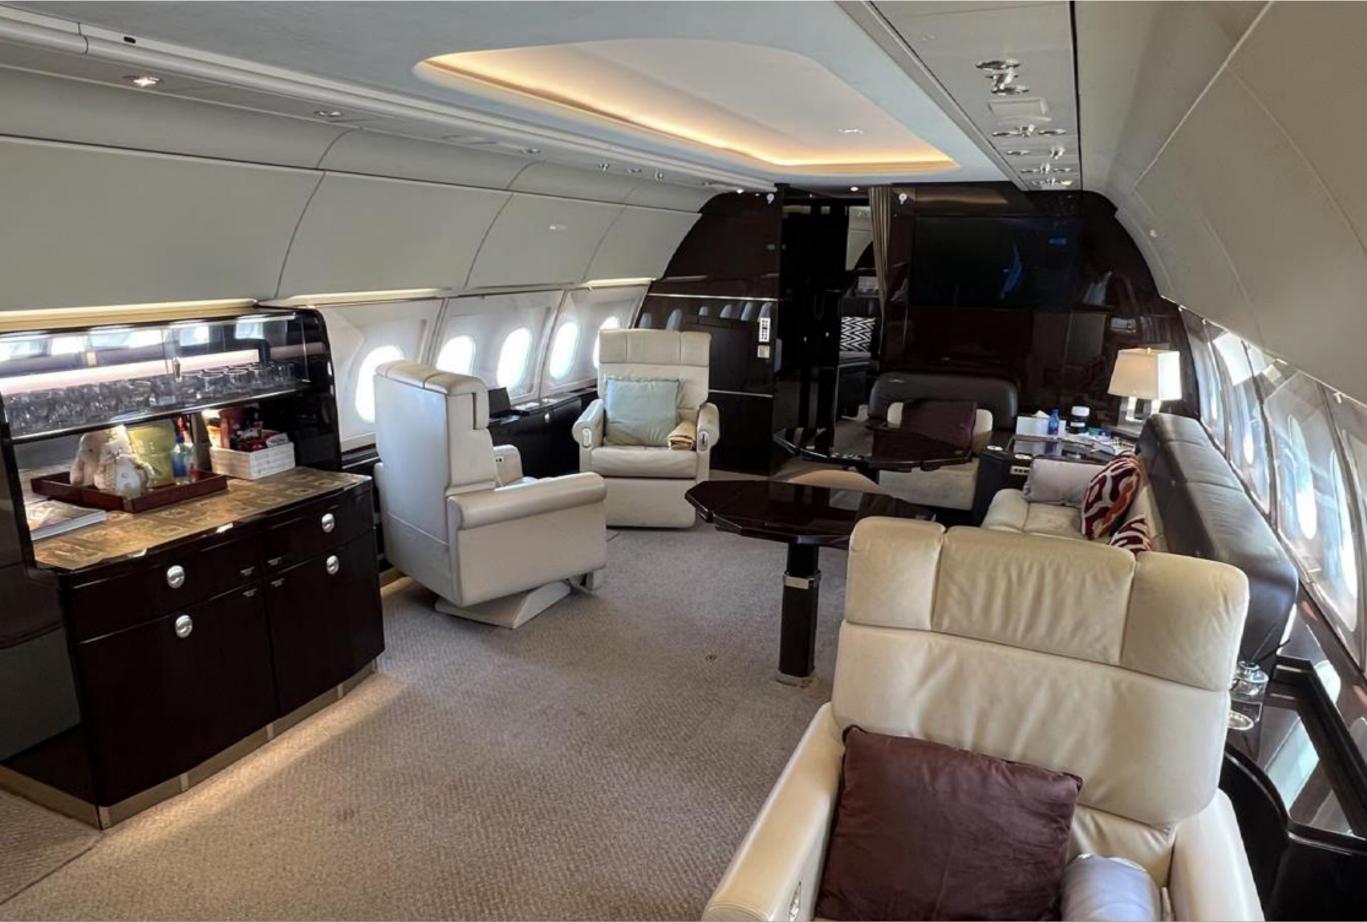

### **INTERIOR**

Custom 19 Passengers VVIP Configuration with Forward Airstairs entry + Flight Deck Crew + 2 Folding Main Entry Attendants Seating. Providing a lounge, dining area, a private office which converts to a bedroom and bathrooms.

Entourage Area:Two (02) Club Seating Positions with Pull-out table and opposite is the video/audio control centre (VCC), for<br/>Airshow, boarding program and video/audio control.Executive Lounge:Four (04) Place Conference Group opposite a Three (03) Place Divan followed by a One (01) Arm-Chairs along with<br/>Four (04) Place Divan and opposite a Two (02) Club Seating Positions with Pull-out table.Hallway:Between the Executive Lounge and the Private Office features an optional LH-side mid-cabin lavatory module in<br/>lieu of the standard storage area.Private Office:Three (03) Place Divan and opposite a Two (02) Club Seating Positions with Pull-out table.Washroom:Full-size Washroom located at the rear