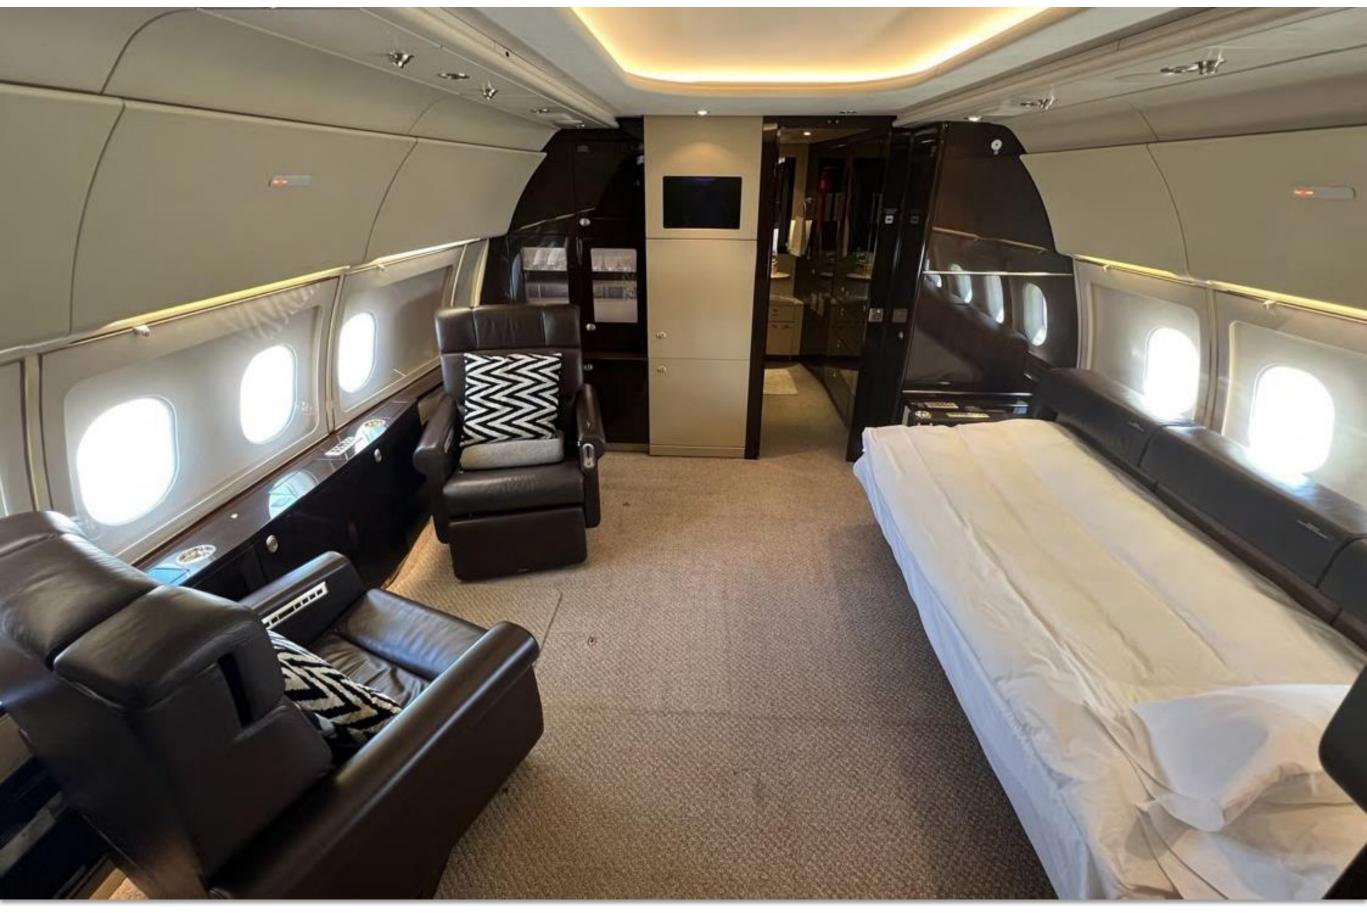

#### **HIGHLIGHTS**

- 19 Passengers Configuration (Sleep up to 11)
- Optional Mid Cabin Lavatory
- Very Large Luggage Storage Capacity (15m3)
- Integrated Airstairs
- ✤ 2 Owners Since New
- ✤ ADS-B Out (DO-260B)
- EASA Certification
- MLG Overhaul done in December 2019
- A Checks done in March 2023
- 6C Checks done in August 2022

### **INTERIOR**

Custom 19 Passengers VVIP Configuration with Forward Airstairs entry + Flight Deck Crew + 2 Folding Main Entry Attendants Seating. Providing a lounge, dining area, a private office which converts to a bedroom and bathrooms.

Entourage Area:Two (02) Club Seating Positions with Pull-out table and opposite is the video/audio control centre (VCC), for<br/>Airshow, boarding program and video/audio control.Executive Lounge:Four (04) Place Conference Group opposite a Three (03) Place Divan followed by a One (01) Arm-Chairs along with<br/>Four (04) Place Divan and opposite a Two (02) Club Seating Positions with Pull-out table.Hallway:Between the Executive Lounge and the Private Office features an optional LH-side mid-cabin lavatory module in<br/>lieu of the standard storage area.Private Office:Three (03) Place Divan and opposite a Two (02) Club Seating Positions with Pull-out table.Washroom:Full-size Washroom located at the rear