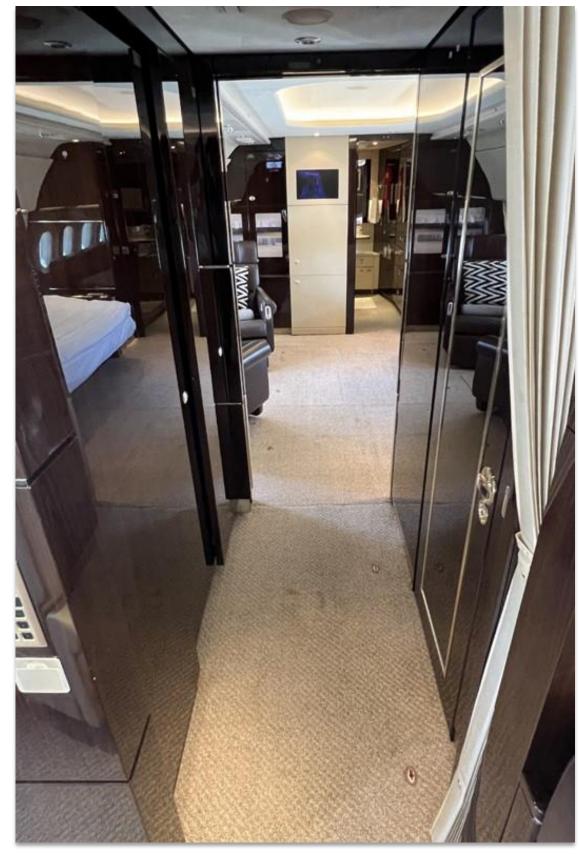

### **INTERIOR**

Custom 19 Passengers VVIP Configuration with Forward Airstairs entry + Flight Deck Crew + 2 Folding Main Entry Attendants Seating. Providing a lounge, dining area, a private office which converts to a bedroom and bathrooms.

Entourage Area:Two (02) Club Seating Positions with Pull-out table and opposite is the video/audio control centre (VCC), for<br/>Airshow, boarding program and video/audio control.Executive Lounge:Four (04) Place Conference Group opposite a Three (03) Place Divan followed by a One (01) Arm-Chairs along with<br/>Four (04) Place Divan and opposite a Two (02) Club Seating Positions with Pull-out table.Hallway:Between the Executive Lounge and the Private Office features an optional LH-side mid-cabin lavatory module in<br/>lieu of the standard storage area.Private Office:Three (03) Place Divan and opposite a Two (02) Club Seating Positions with Pull-out table.Washroom:Full-size Washroom located at the rear