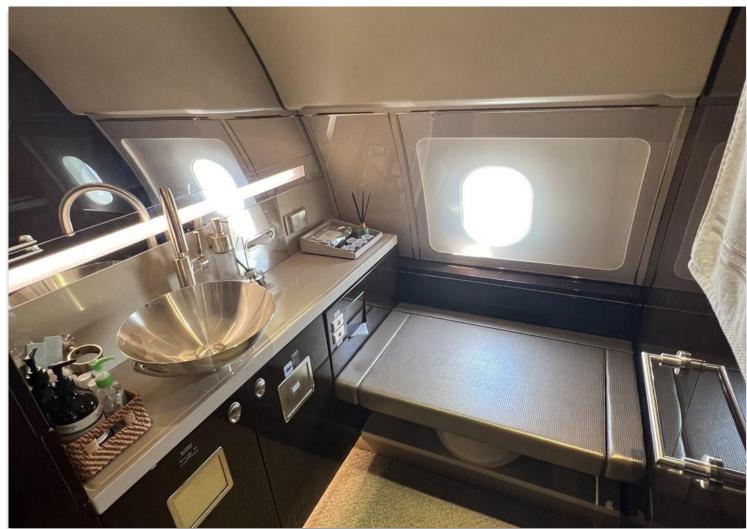

Entourage Area:Two (02) Club Seating Positions with Pull-out table and opposite is the video/audio control centre (VCC), for<br/>Airshow, boarding program and video/audio control.Executive Lounge:Four (04) Place Conference Group opposite a Three (03) Place Divan followed by a One (01) Arm-Chairs along with<br/>Four (04) Place Divan and opposite a Two (02) Club Seating Positions with Pull-out table.Hallway:Between the Executive Lounge and the Private Office features an optional LH-side mid-cabin lavatory module in<br/>lieu of the standard storage area.Private Office:Three (03) Place Divan and opposite a Two (02) Club Seating Positions with Pull-out table.Washroom:Full-size Washroom located at the rear