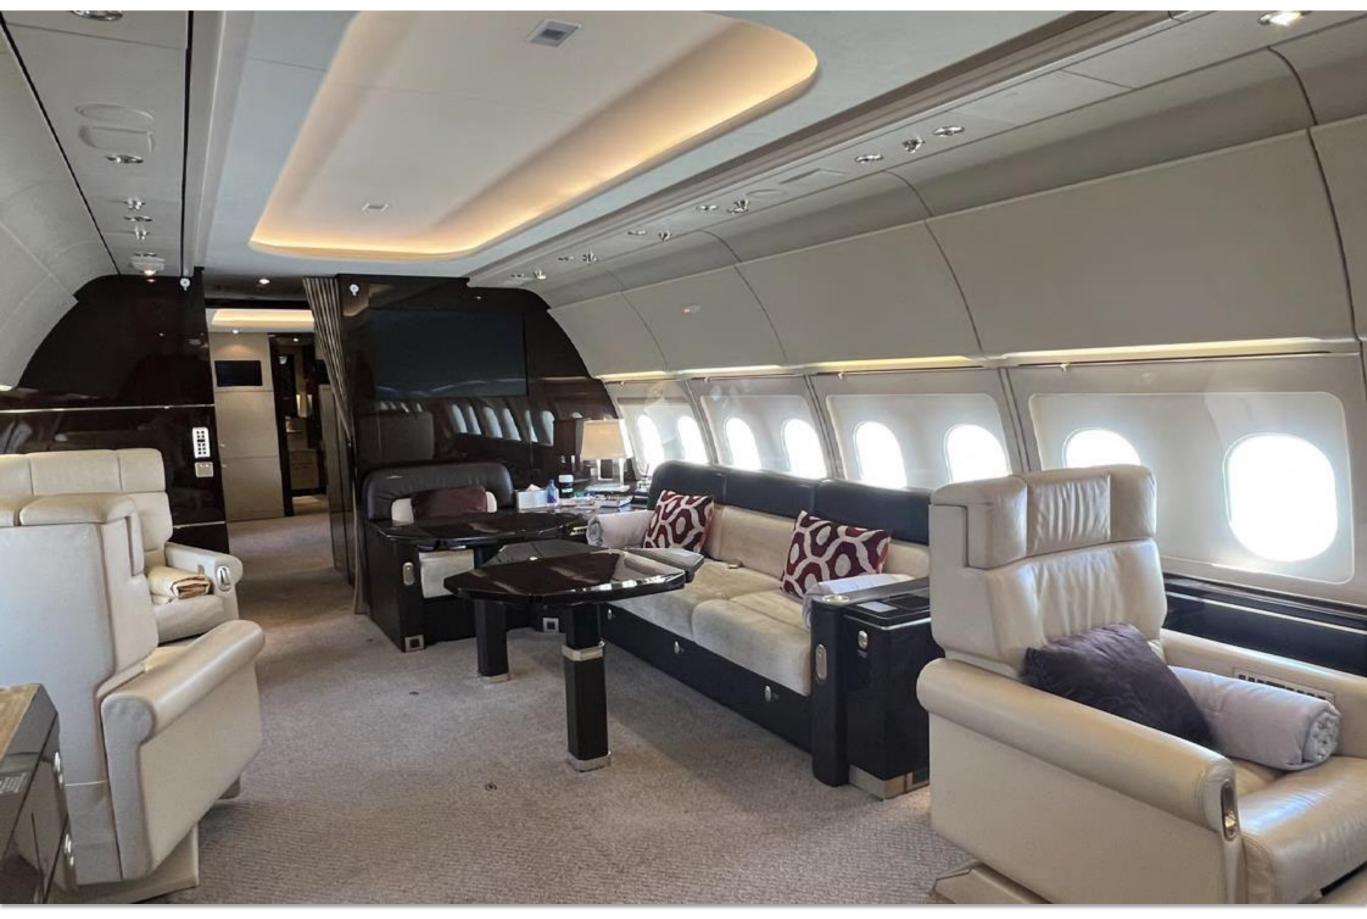

### **INTERIOR**

Custom 19 Passengers VVIP Configuration with Forward Airstairs entry + Flight Deck Crew + 2 Folding Main Entry Attendants Seating. Providing a lounge, dining area, a private office which converts to a bedroom and bathrooms.

Entourage Area:Two (02) Club Seating Positions with Pull-out table and opposite is the video/audio control centre (VCC), for<br/>Airshow, boarding program and video/audio control.Executive Lounge:Four (04) Place Conference Group opposite a Three (03) Place Divan followed by a One (01) Arm-Chairs along with<br/>Four (04) Place Divan and opposite a Two (02) Club Seating Positions with Pull-out table.Hallway:Between the Executive Lounge and the Private Office features an optional LH-side mid-cabin lavatory module in<br/>lieu of the standard storage area.Private Office:Three (03) Place Divan and opposite a Two (02) Club Seating Positions with Pull-out table.Washroom:Full-size Washroom located at the rear