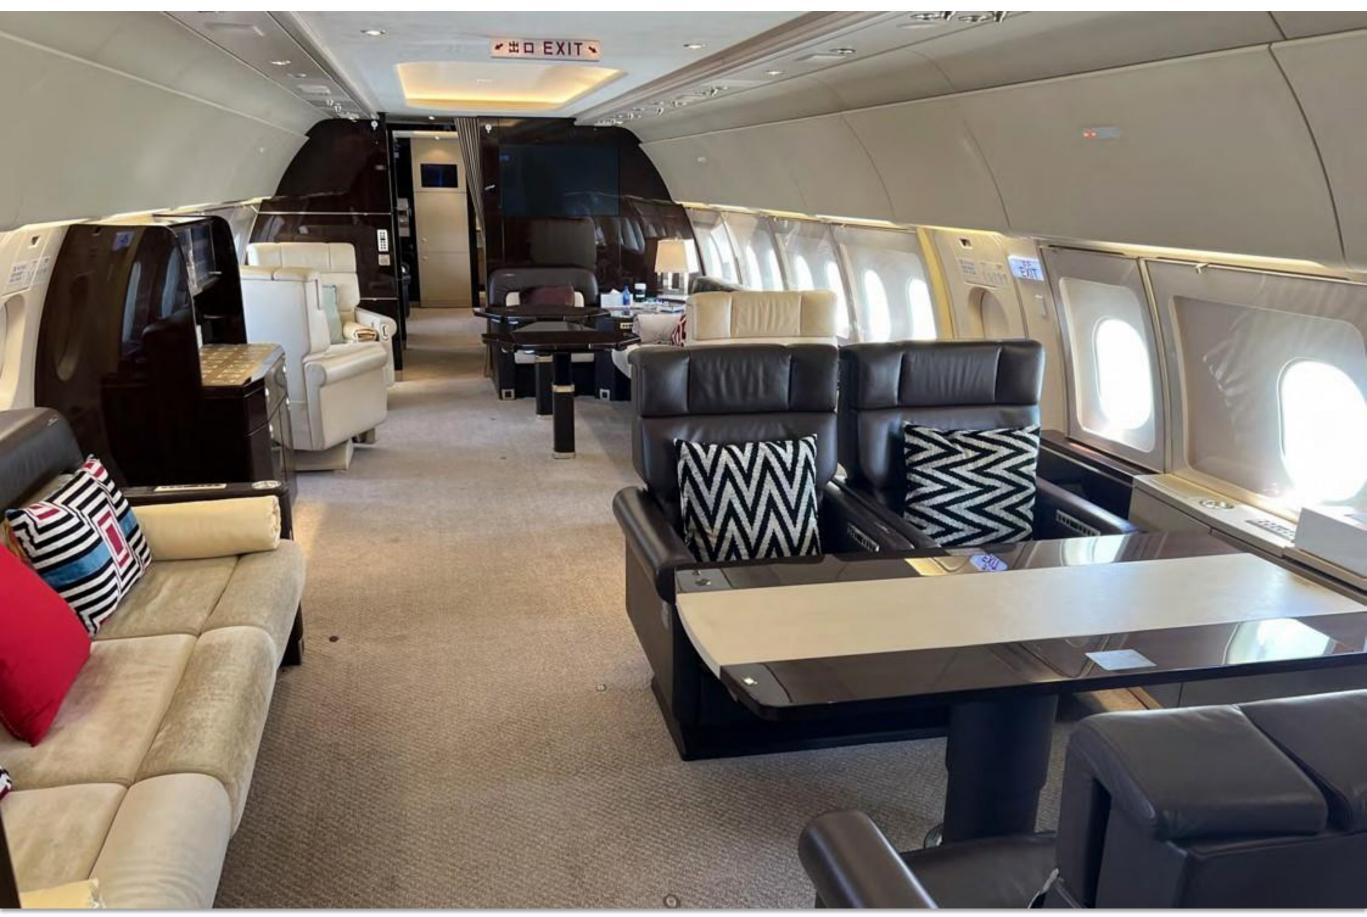

### **INTERIOR**

Custom 19 Passengers VVIP Configuration with Forward Airstairs entry + Flight Deck Crew + 2 Folding Main Entry Attendants Seating. Providing a lounge, dining area, a private office which converts to a bedroom and bathrooms.

Entourage Area:Two (02) Club Seating Positions with Pull-out table and opposite is the video/audio control centre (VCC), for<br/>Airshow, boarding program and video/audio control.Executive Lounge:Four (04) Place Conference Group opposite a Three (03) Place Divan followed by a One (01) Arm-Chairs along with<br/>Four (04) Place Divan and opposite a Two (02) Club Seating Positions with Pull-out table.Hallway:Between the Executive Lounge and the Private Office features an optional LH-side mid-cabin lavatory module in<br/>lieu of the standard storage area.Private Office:Three (03) Place Divan and opposite a Two (02) Club Seating Positions with Pull-out table.Washroom:Full-size Washroom located at the rear