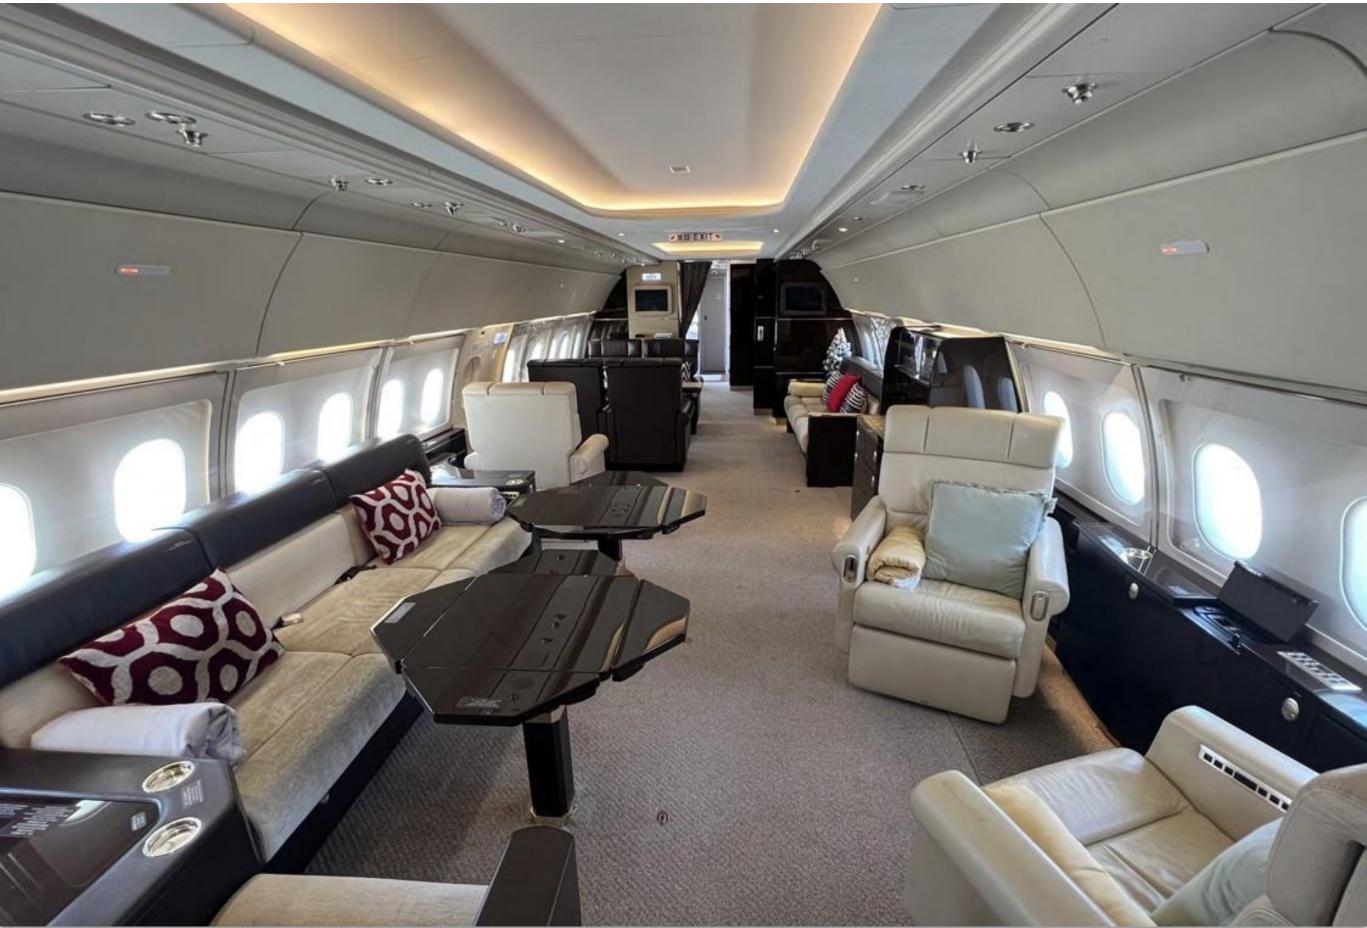

#### **HIGHLIGHTS**

- 19 Passengers Configuration (Sleep up to 11)
- Optional Mid Cabin Lavatory
- Very Large Luggage Storage Capacity (15m3)
- Integrated Airstairs
- ✤ 2 Owners Since New
- ✤ ADS-B Out (DO-260B)
- EASA Certification
- MLG Overhaul done in December 2019
- A Checks done in March 2023
- 6C Checks done in August 2022

### **INTERIOR**

Custom 19 Passengers VVIP Configuration with Forward Airstairs entry + Flight Deck Crew + 2 Folding Main Entry Attendants Seating. Providing a lounge, dining area, a private office which converts to a bedroom and bathrooms.

Entourage Area:Two (02) Club Seating Positions with Pull-out table and opposite is the video/audio control centre (VCC), for<br/>Airshow, boarding program and video/audio control.Executive Lounge:Four (04) Place Conference Group opposite a Three (03) Place Divan followed by a One (01) Arm-Chairs along with<br/>Four (04) Place Divan and opposite a Two (02) Club Seating Positions with Pull-out table.Hallway:Between the Executive Lounge and the Private Office features an optional LH-side mid-cabin lavatory module in<br/>lieu of the standard storage area.Private Office:Three (03) Place Divan and opposite a Two (02) Club Seating Positions with Pull-out table.Washroom:Full-size Washroom located at the rear