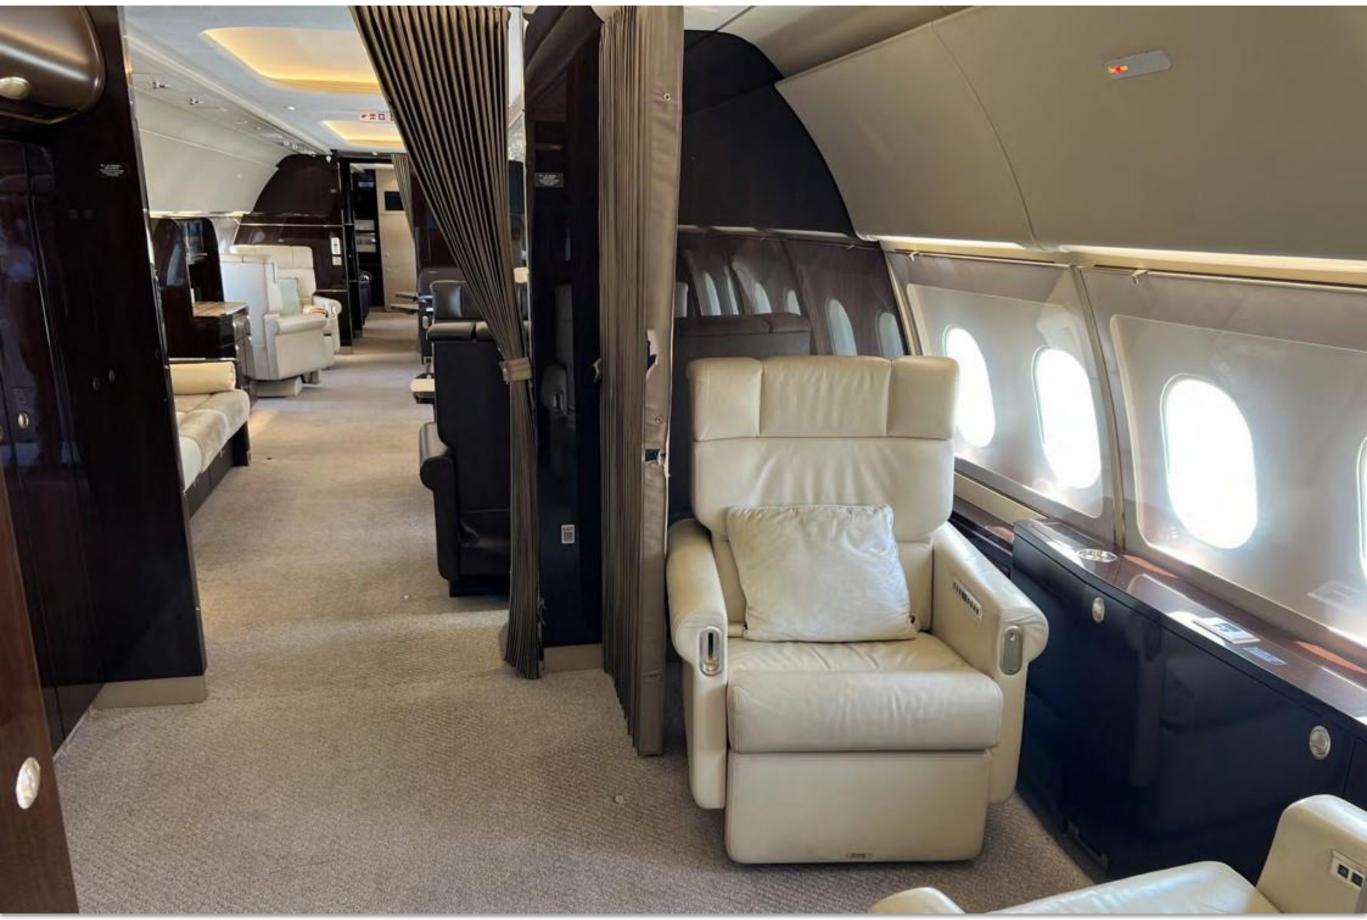

### **INTERIOR**

Custom 19 Passengers VVIP Configuration with Forward Airstairs entry + Flight Deck Crew + 2 Folding Main Entry Attendants Seating. Providing a lounge, dining area, a private office which converts to a bedroom and bathrooms.

Entourage Area:Two (02) Club Seating Positions with Pull-out table and opposite is the video/audio control centre (VCC), for<br/>Airshow, boarding program and video/audio control.Executive Lounge:Four (04) Place Conference Group opposite a Three (03) Place Divan followed by a One (01) Arm-Chairs along with<br/>Four (04) Place Divan and opposite a Two (02) Club Seating Positions with Pull-out table.Hallway:Between the Executive Lounge and the Private Office features an optional LH-side mid-cabin lavatory module in<br/>lieu of the standard storage area.Private Office:Three (03) Place Divan and opposite a Two (02) Club Seating Positions with Pull-out table.Washroom:Full-size Washroom located at the rear