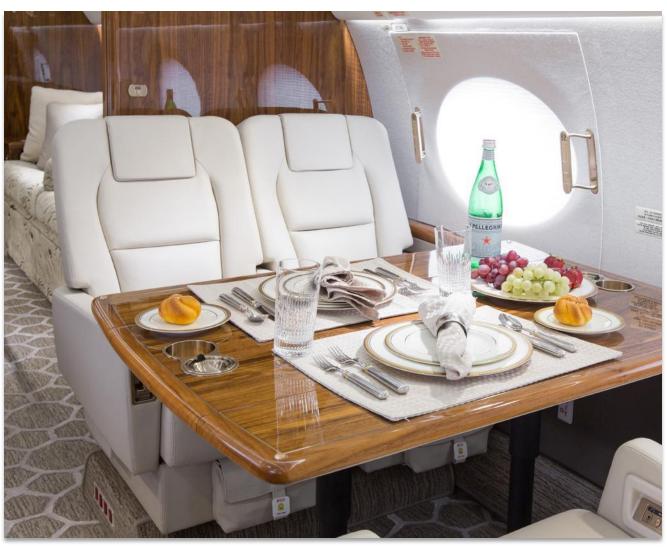

**Forward Cabin:** Four (04) Seats in Club Arrangement with Pull-Out Tables

Mid Cabin: Four (04) Place Dining – Conference Group Opposite a Credenza for Storage

Aft Cabin: Double (02) 3 (Three)-Place Divans