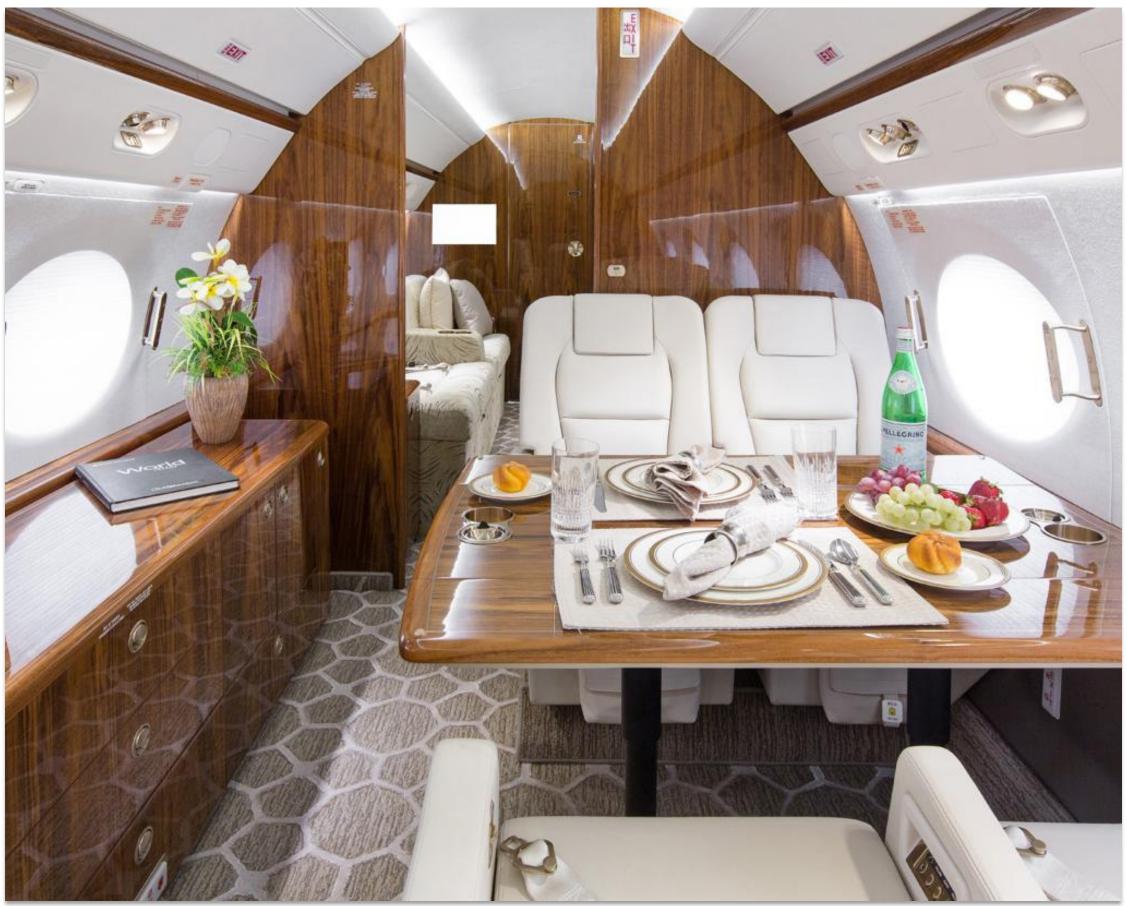

### **INTERIOR**

Features 3 Cabin with 14 Passengers + Flight Deck Crew + Fwd Galley and Annex having Quartz Polymer Countertops – Cappuccino Maker, Refrigerator with Freezer, Microwave Oven, Convection Oven, and with Forward Crew Lavatory and Aft Cabin VIP Lavatory.

**Forward Cabin:** Four (04) Seats in Club Arrangement with Pull-Out Tables

Mid Cabin: Four (04) Place Dining – Conference Group Opposite a Credenza for Storage

Aft Cabin: Double (02) 3 (Three)-Place Divans