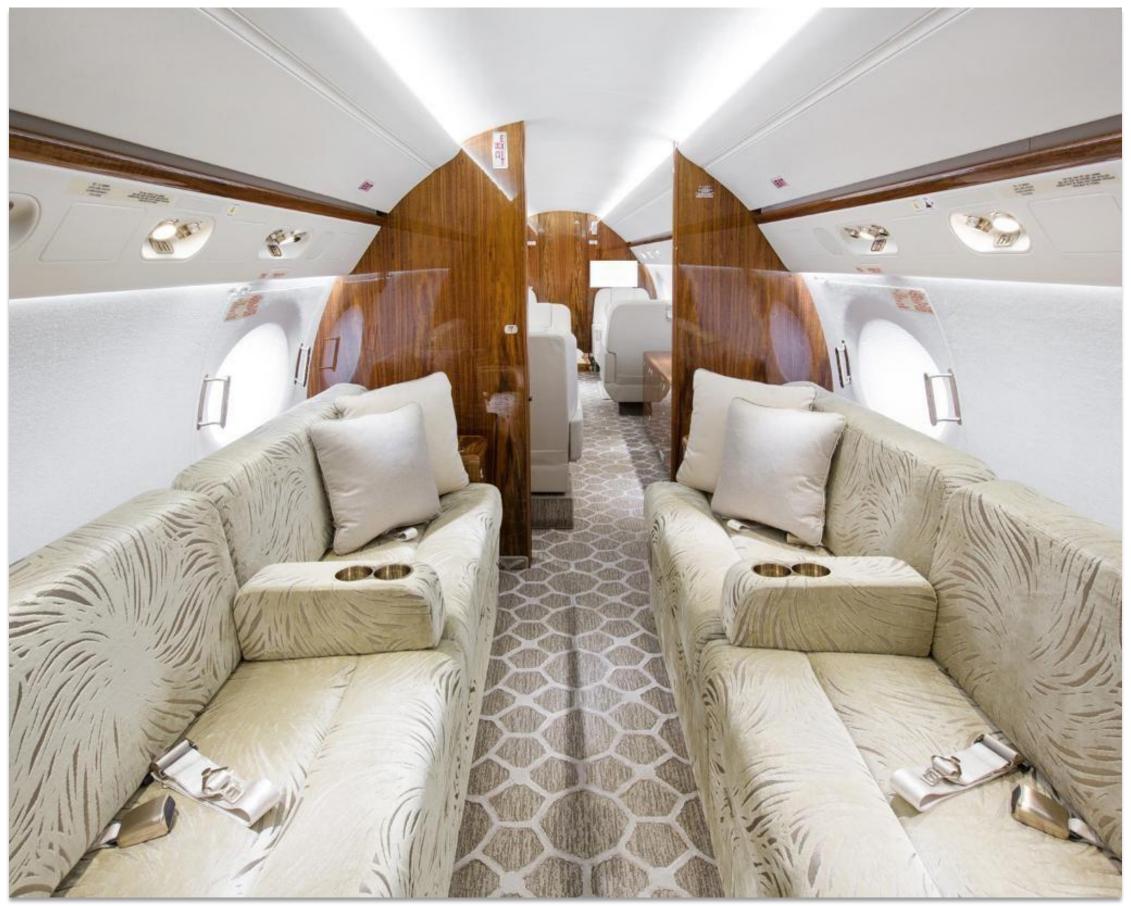

### **INTERIOR**

Features 3 Cabin with 14 Passengers + Flight Deck Crew + Fwd Galley and Annex having Quartz Polymer Countertops – Cappuccino Maker, Refrigerator with Freezer, Microwave Oven, Convection Oven, and with Forward Crew Lavatory and Aft Cabin VIP Lavatory.

**Forward Cabin:** Four (04) Seats in Club Arrangement with Pull-Out Tables

Mid Cabin: Four (04) Place Dining – Conference Group Opposite a Credenza for Storage

Aft Cabin: Double (02) 3 (Three)-Place Divans