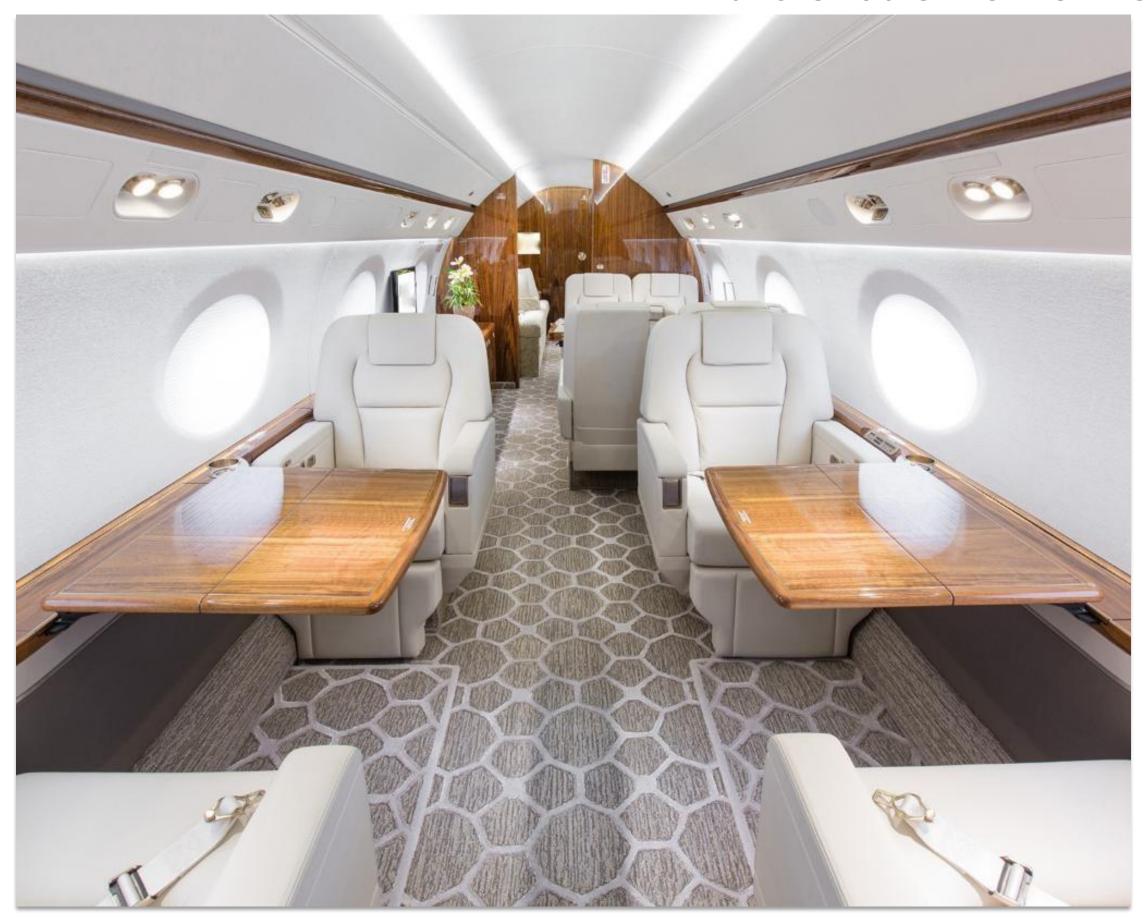

**Forward Cabin:** Four (04) Seats in Club Arrangement with Pull-Out Tables

Mid Cabin: Four (04) Place Dining – Conference Group Opposite a Credenza for Storage

Aft Cabin: Double (02) 3 (Three)-Place Divans