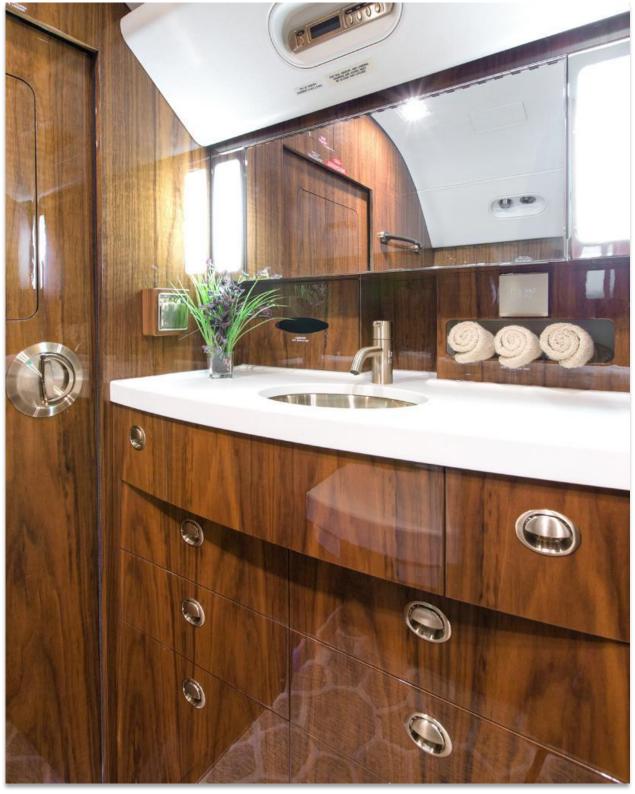

### **INTERIOR**

Features 3 Cabin with 14 Passengers + Flight Deck Crew + Fwd Galley and Annex having Quartz Polymer Countertops – Cappuccino Maker, Refrigerator with Freezer, Microwave Oven, Convection Oven, and with Forward Crew Lavatory and Aft Cabin VIP Lavatory.