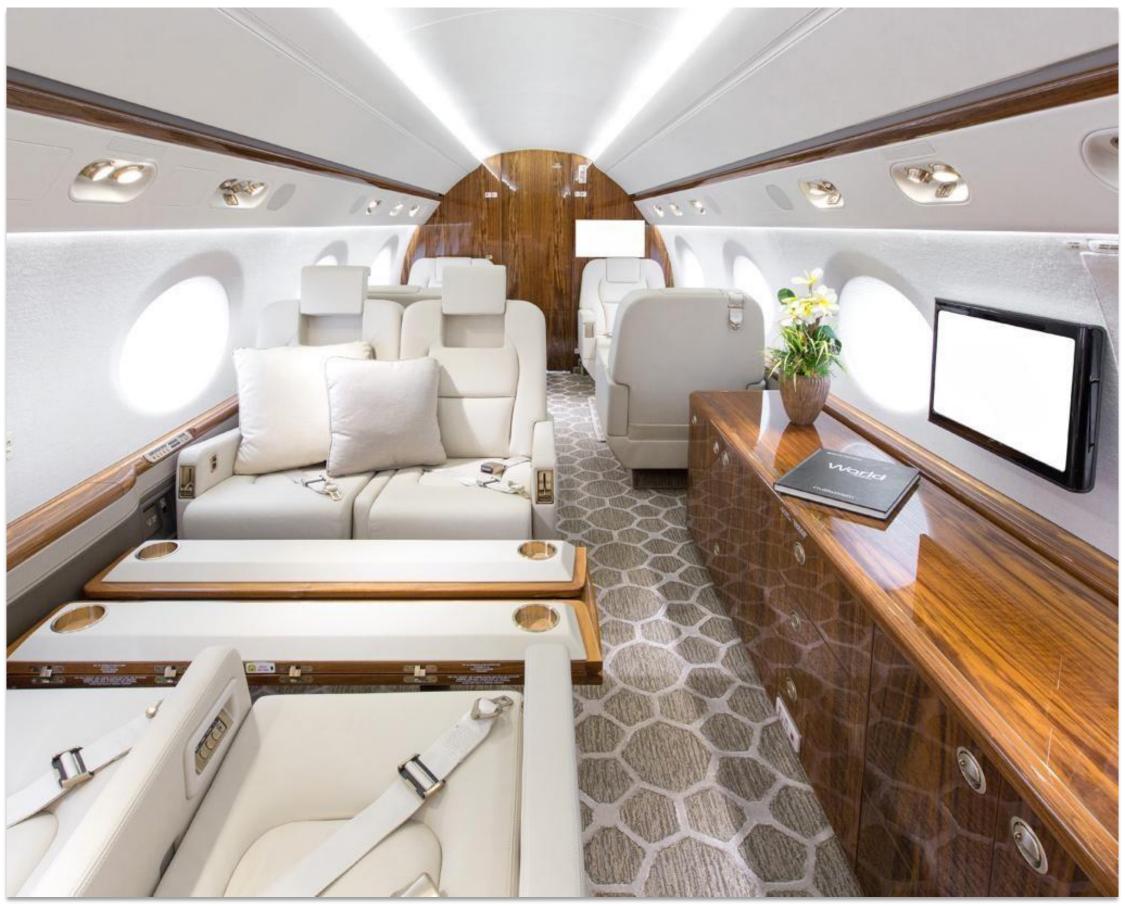

### **INTERIOR**

Features 3 Cabin with 14 Passengers + Flight Deck Crew + Fwd Galley and Annex having Quartz Polymer Countertops – Cappuccino Maker, Refrigerator with Freezer, Microwave Oven, Convection Oven, and with Forward Crew Lavatory and Aft Cabin VIP Lavatory.

**Forward Cabin:** Four (04) Seats in Club Arrangement with Pull-Out Tables

Mid Cabin: Four (04) Place Dining – Conference Group Opposite a Credenza for Storage

Aft Cabin: Double (02) 3 (Three)-Place Divans