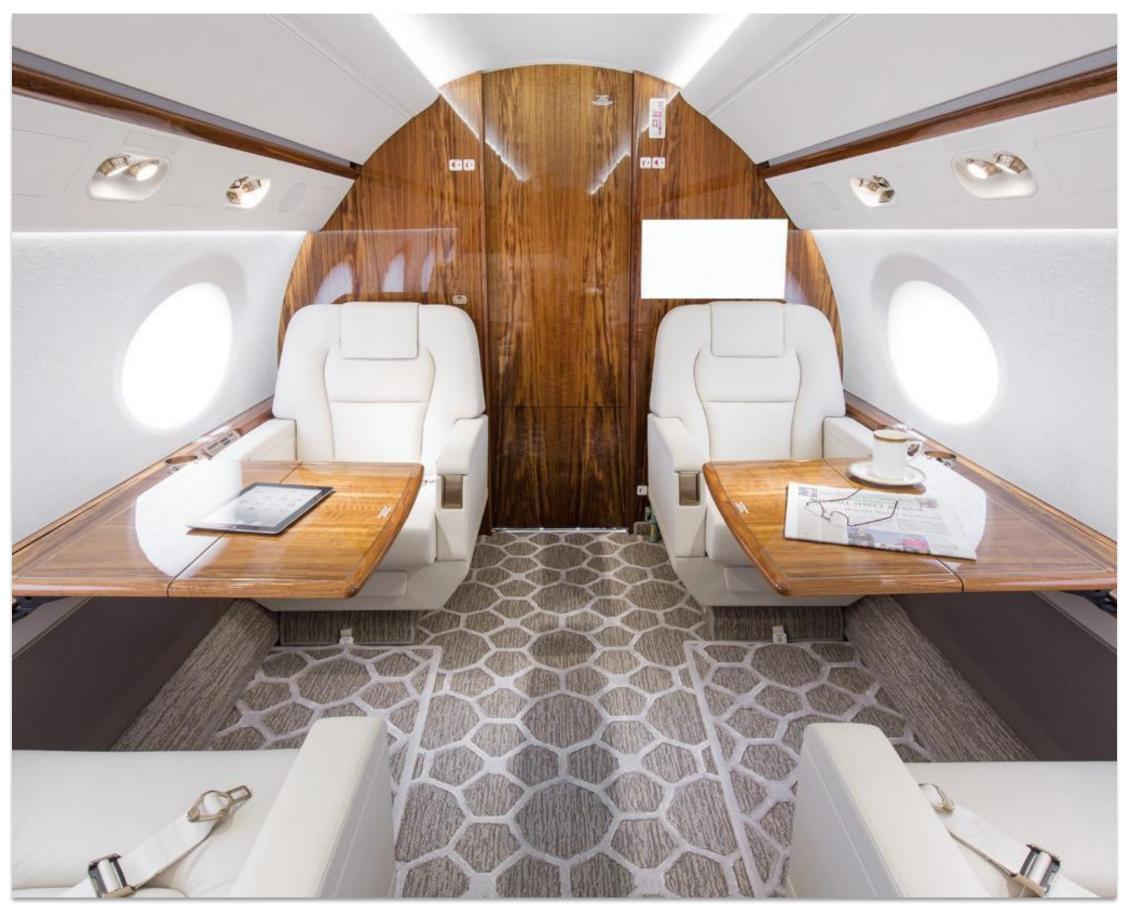

### **INTERIOR**

Features 3 Cabin with 14 Passengers + Flight Deck Crew + Fwd Galley and Annex having Quartz Polymer Countertops – Cappuccino Maker, Refrigerator with Freezer, Microwave Oven, Convection Oven, and with Forward Crew Lavatory and Aft Cabin VIP Lavatory.

**Forward Cabin:** Four (04) Seats in Club Arrangement with Pull-Out Tables

Mid Cabin: Four (04) Place Dining – Conference Group Opposite a Credenza for Storage

Aft Cabin: Double (02) 3 (Three)-Place Divans