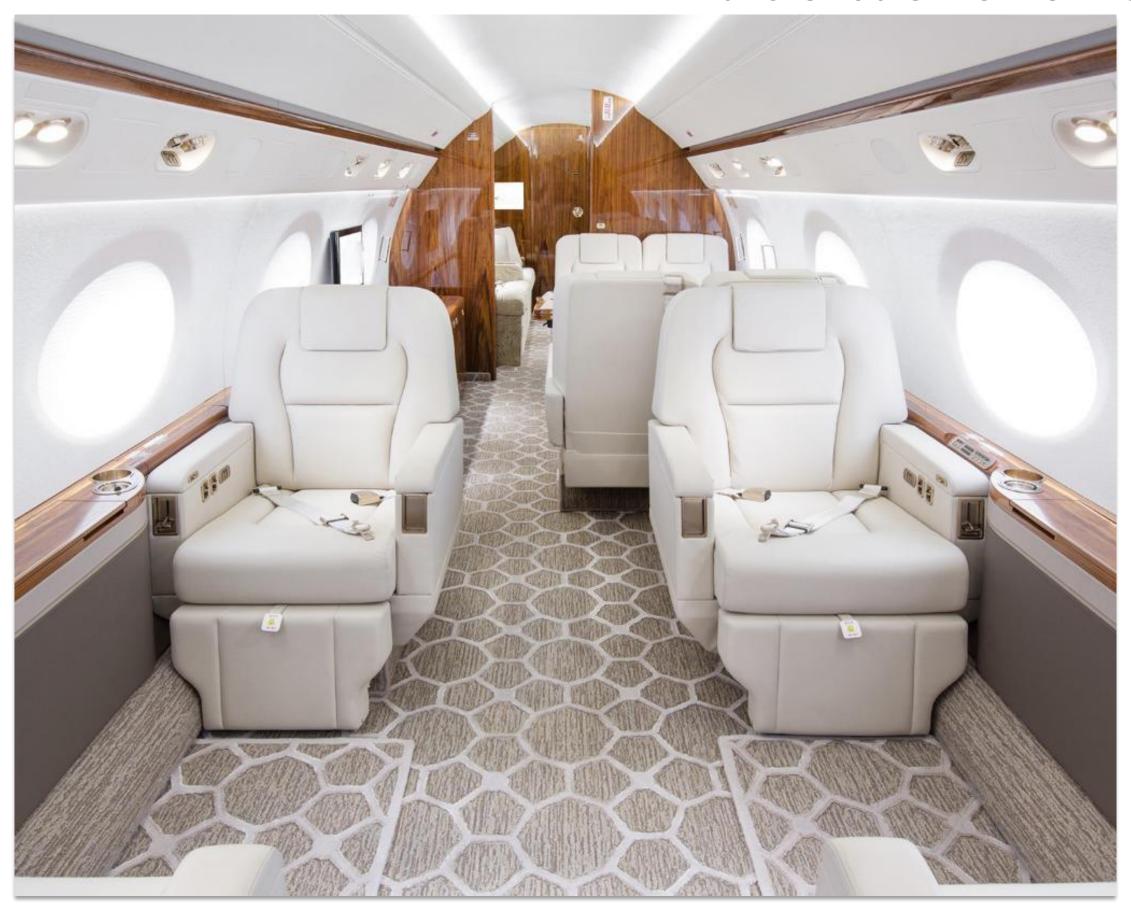

**Forward Cabin:** Four (04) Seats in Club Arrangement with Pull-Out Tables

Mid Cabin: Four (04) Place Dining – Conference Group Opposite a Credenza for Storage

Aft Cabin: Double (02) 3 (Three)-Place Divans