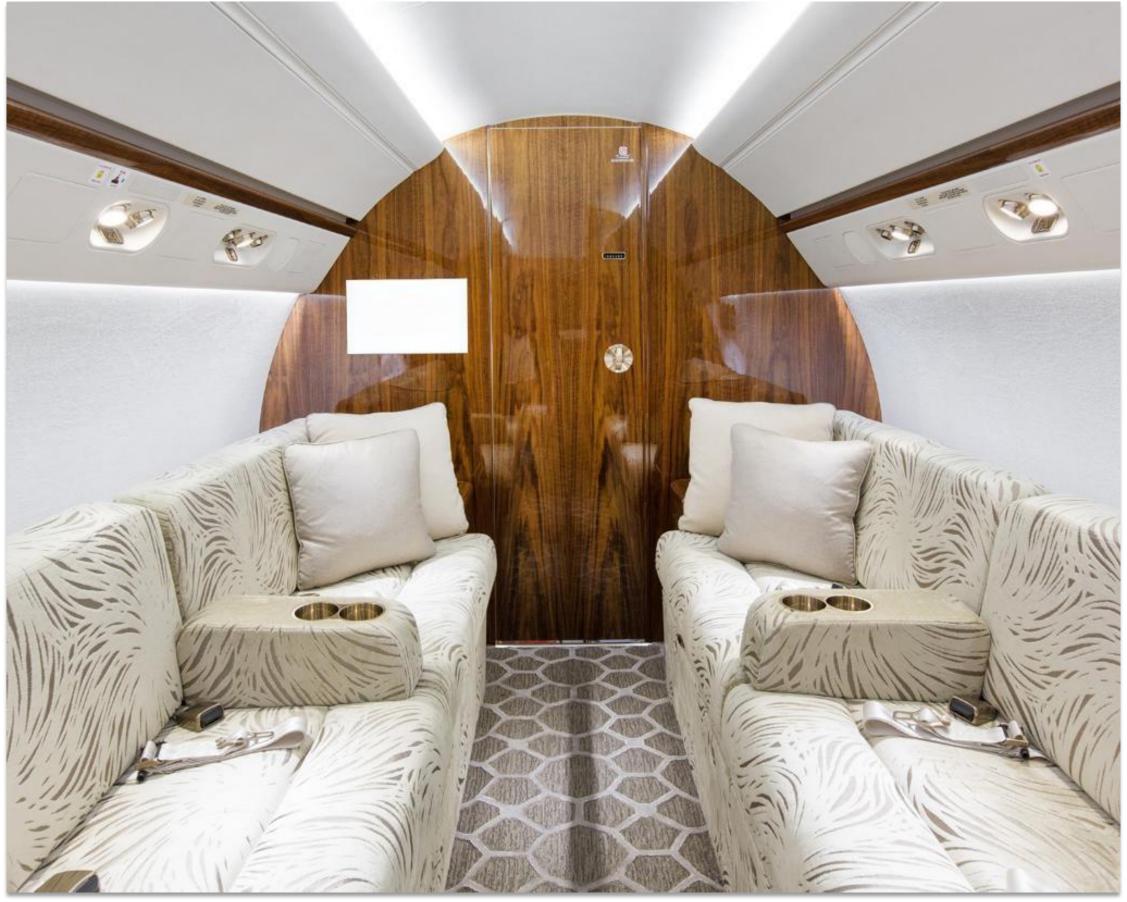

### **INTERIOR**

Features 3 Cabin with 14 Passengers + Flight Deck Crew + Fwd Galley and Annex having Quartz Polymer Countertops – Cappuccino Maker, Refrigerator with Freezer, Microwave Oven, Convection Oven, and with Forward Crew Lavatory and Aft Cabin VIP Lavatory.

**Forward Cabin:** Four (04) Seats in Club Arrangement with Pull-Out Tables

Mid Cabin: Four (04) Place Dining – Conference Group Opposite a Credenza for Storage

Aft Cabin: Double (02) 3 (Three)-Place Divans