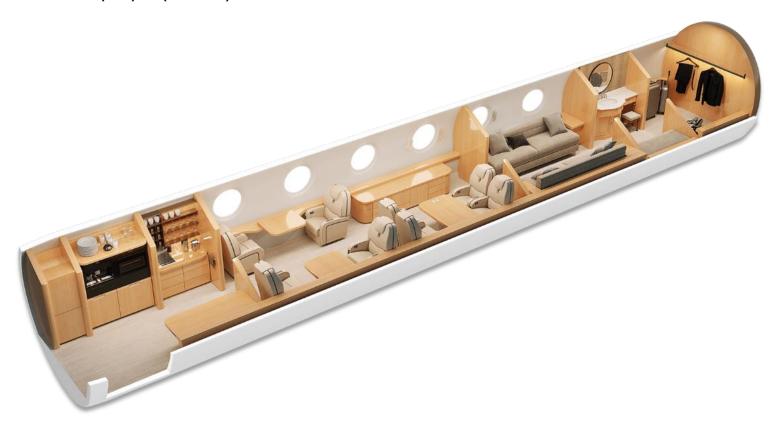

### **INTERIOR**

Features 3 Cabin with 14 Passengers + Flight Deck Crew + Fwd Galley and Annex having Quartz Polymer Countertops – Cappuccino Maker, Refrigerator with Freezer, Microwave Oven, Convection Oven, and with Forward Crew Lavatory and Aft Cabin VIP Lavatory.

**Forward Cabin:** Four (04) Seats in Club Arrangement with Pull-Out Tables

Mid Cabin: Four (04) Place Dining – Conference Group Opposite a Credenza for Storage

Aft Cabin: Double (02) 3 (Three)-Place Divans