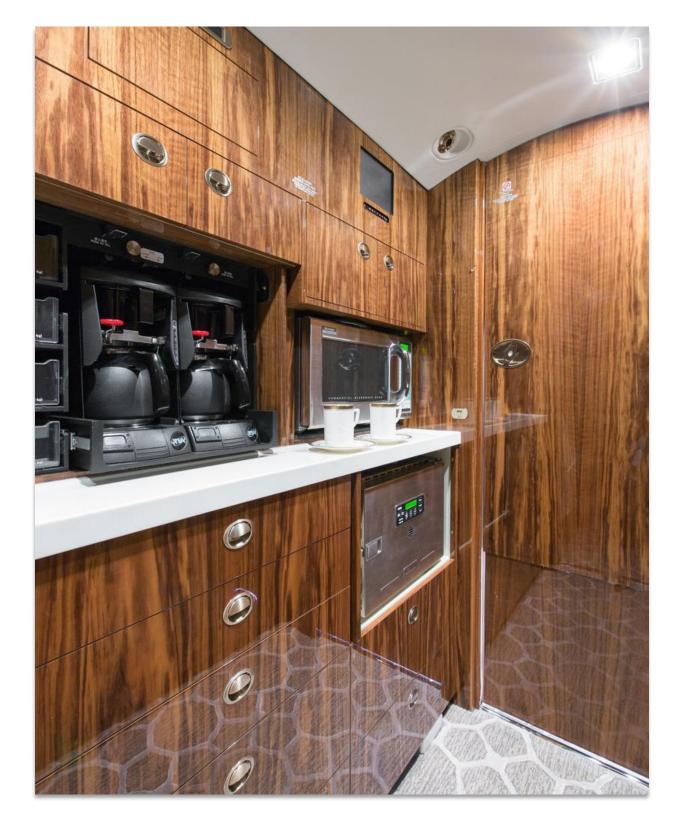

### **INTERIOR**

Features 3 Cabin with 14 Passengers + Flight Deck Crew + Fwd Galley and Annex having Quartz Polymer Countertops – Cappuccino Maker, Refrigerator with Freezer, Microwave Oven, Convection Oven, and with Forward Crew Lavatory and Aft Cabin VIP Lavatory.