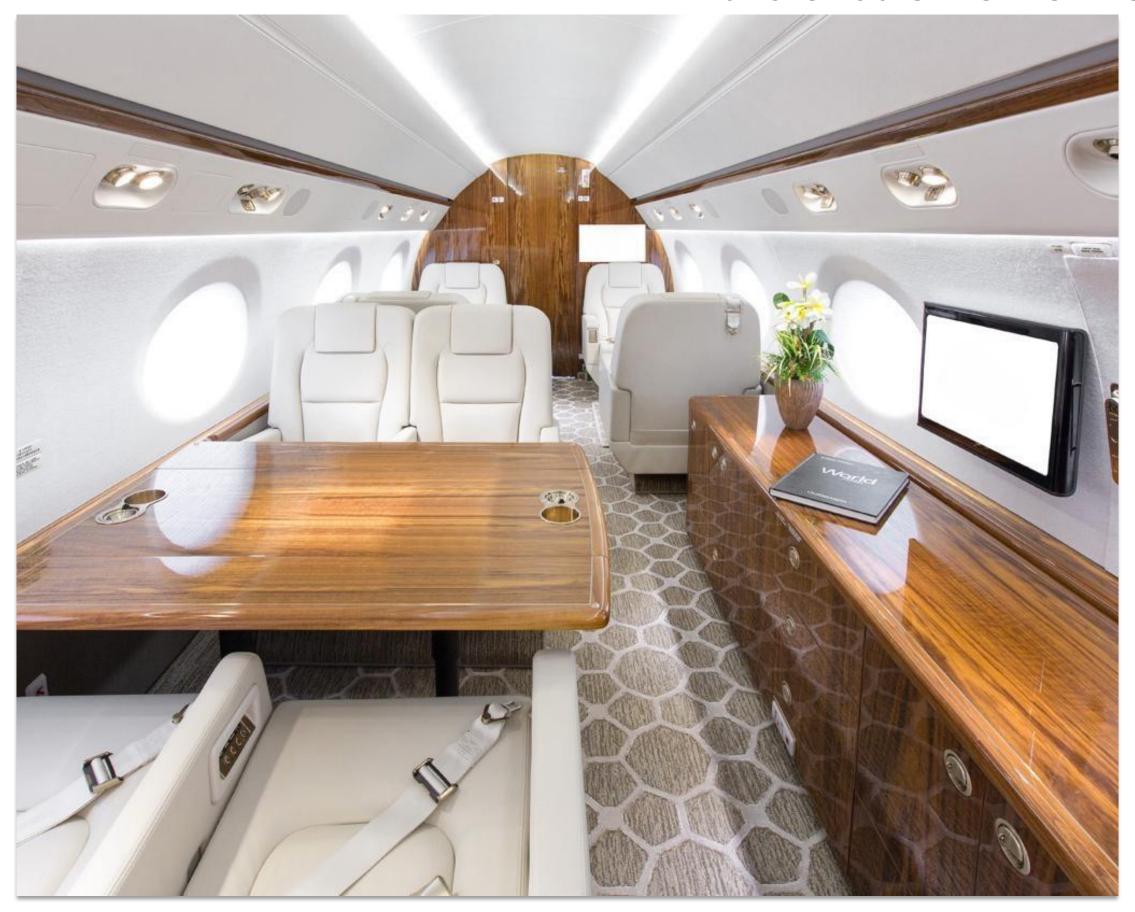

### **INTERIOR**

Features 3 Cabin with 14 Passengers + Flight Deck Crew + Fwd Galley and Annex having Quartz Polymer Countertops – Cappuccino Maker, Refrigerator with Freezer, Microwave Oven, Convection Oven, and with Forward Crew Lavatory and Aft Cabin VIP Lavatory.

**Forward Cabin:** Four (04) Seats in Club Arrangement with Pull-Out Tables

Mid Cabin: Four (04) Place Dining – Conference Group Opposite a Credenza for Storage

Aft Cabin: Double (02) 3 (Three)-Place Divans