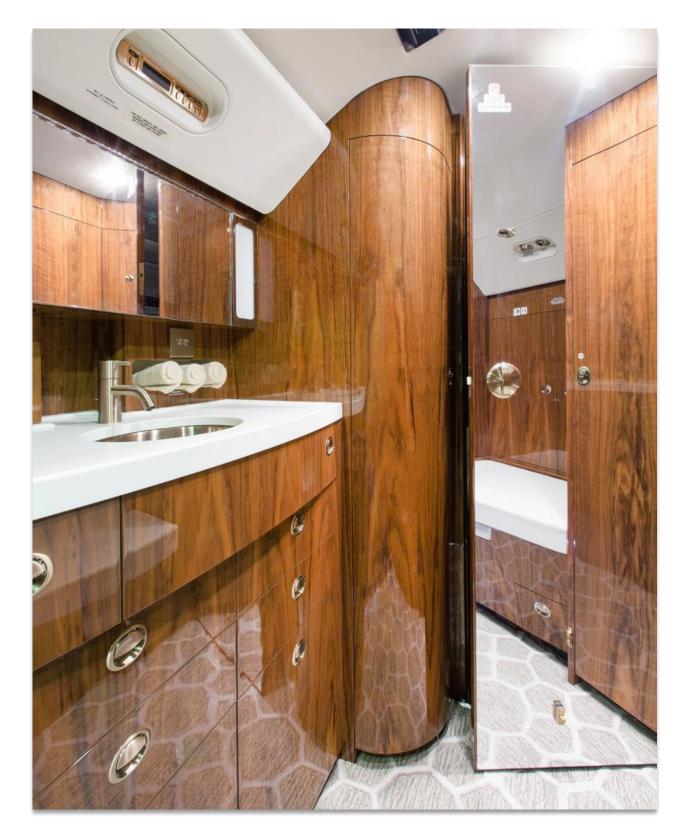

### **INTERIOR**

Features 3 Cabin with 14 Passengers + Flight Deck Crew + Fwd Galley and Annex having Quartz Polymer Countertops – Cappuccino Maker, Refrigerator with Freezer, Microwave Oven, Convection Oven, and with Forward Crew Lavatory and Aft Cabin VIP Lavatory.