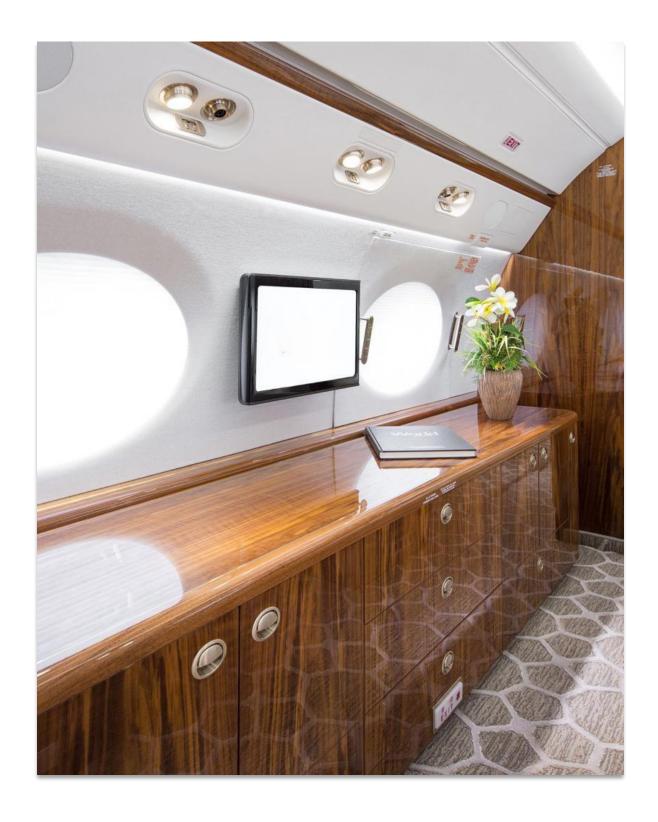

### **INTERIOR**

Features 3 Cabin with 14 Passengers + Flight Deck Crew + Fwd Galley and Annex having Quartz Polymer Countertops – Cappuccino Maker, Refrigerator with Freezer, Microwave Oven, Convection Oven, and with Forward Crew Lavatory and Aft Cabin VIP Lavatory.

**Forward Cabin:** Four (04) Seats in Club Arrangement with Pull-Out Tables

Mid Cabin: Four (04) Place Dining – Conference Group Opposite a Credenza for Storage

Aft Cabin: Double (02) 3 (Three)-Place Divans