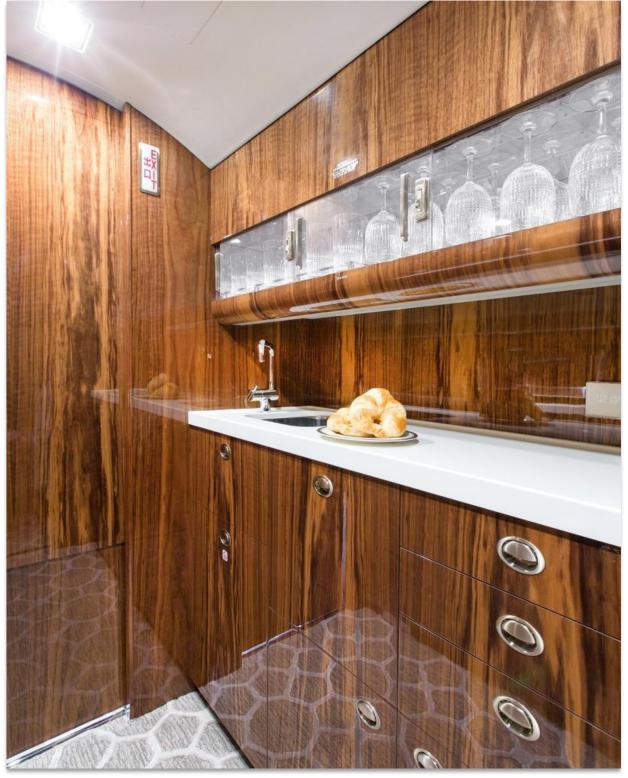

### **INTERIOR**

Features 3 Cabin with 14 Passengers + Flight Deck Crew + Fwd Galley and Annex having Quartz Polymer Countertops – Cappuccino Maker, Refrigerator with Freezer, Microwave Oven, Convection Oven, and with Forward Crew Lavatory and Aft Cabin VIP Lavatory.