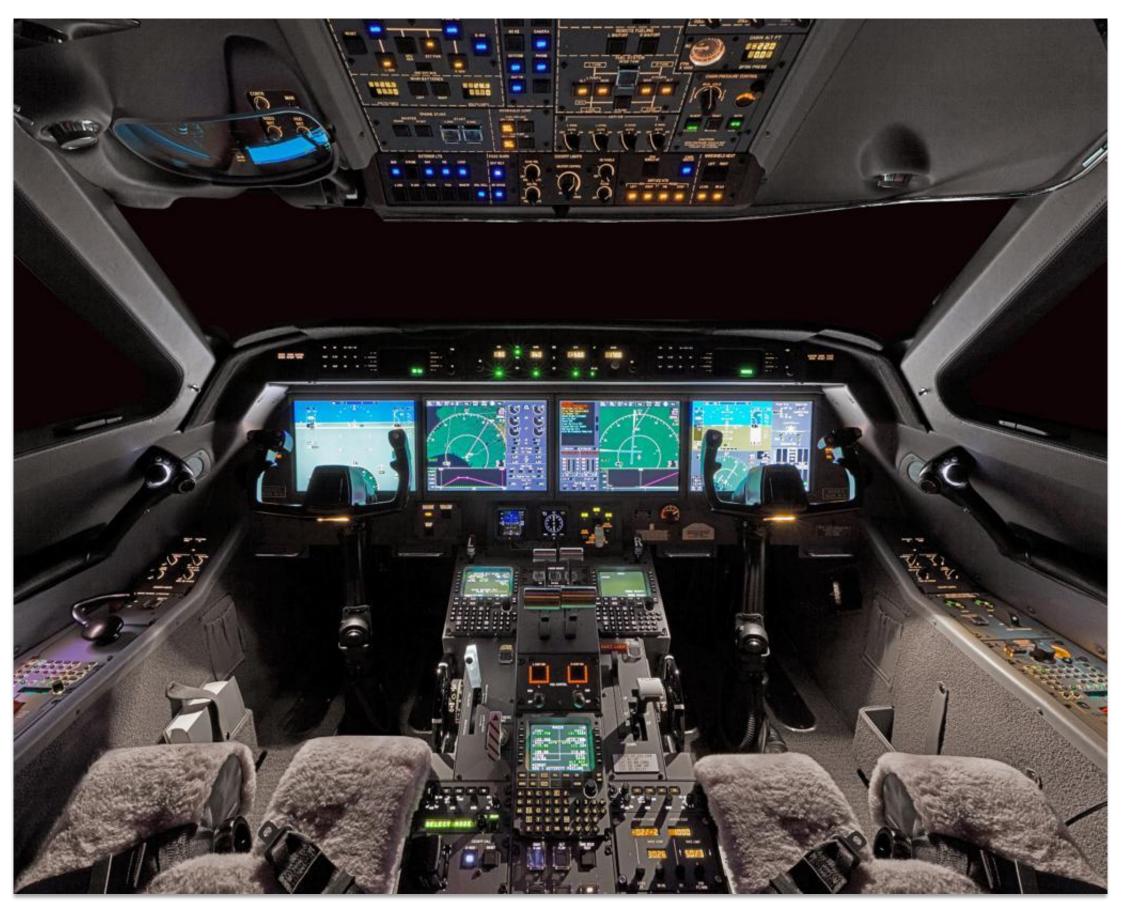

### **AVIONICS**

- Gulfstream Computerized Maintenance Program (G-CMP)
- SATCOM
- Terrain Awareness & Warning System
- Traffic Collision Avoidance System
- Heads-Up Display
- Enhanced Vision System
- CPDLC
- Future Air Navigation System (FANS)
- Synthetic Vision System/Technology
- Third Flight Management System
- Third Inertial Reference System
- Weather Radar
- Cockpit Voice Recorder
- Flight Data Recorder
- Emergency Locator Transmitter
- High-Speed Data/Wifi
- ADS-B Capable
- RVSM